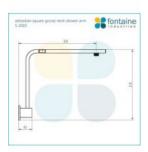

## Sebastian Wall Gooseneck Shower Arm & Quentin Shower Head Set Black

SKU#: S-2020/S-2013

\$251.20

\$314

Shower Head Size: 200mm x 200mm

Head Height: 10mm
Total Head Height: 56mm
Arm Length/Reach: 350mm
Arm Backplate Width: 60mm
Arm Backplate Height: 60mm

View our store to find a <u>matching range</u> or <u>vanity unit</u>, <u>mirror</u>, <u>basin</u> or <u>tap</u> for your bathroom and save on combined delivery.

See listing image for measurement specification.