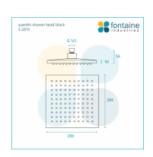

## Sebastian Wall Gooseneck Shower Arm & Quentin Shower Head Set Black

SKU#: S-2020/S-2013

\$251.20

\$314

Shower Head Size: 200mm x 200mm

Head Height: 10mm
Total Head Height: 56mm
Arm Length/Reach: 350mm
Arm Backplate Width: 60mm
Arm Backplate Height: 60mm

View our store to find a <u>matching range</u> or <u>vanity unit</u>, <u>mirror</u>, <u>basin</u> or <u>tap</u> for your bathroom and save on combined delivery.

See listing image for measurement specification.