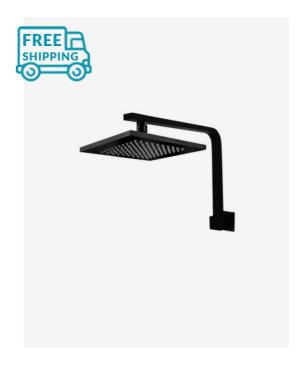

## Sebastian Wall Gooseneck Shower Arm & Quentin Shower Head Set Black

SKU#: S-2020/S-2013

\$251.20

\$314

Shower Head Size: 200mm x 200mm

Head Height: 10mm
Total Head Height: 56mm
Arm Length/Reach: 350mm
Arm Backplate Width: 60mm
Arm Backplate Height: 60mm

Construction: Brass Finish: Matte Black

Accreditation: AU Standard, WELS 9L/min 3 Star and

Watermark

WELS Registration: S14997

Warranty: 7 Year Product Warranty

This black shower and gooseneck arm set will add modern sophistication to your bathroom. The modern 'goose neck' shower arm will give you the extra height required for your shower whilst giving you a stylish finish to your shower.