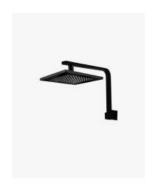

## Sebastian Wall Gooseneck Shower Arm & Quentin Shower Head Set Black

SKU#: S-2020/S-2013

\$251.20

\$314

Shower Head Size: 200mm x 200mm

Head Height: 10mm
Total Head Height: 56mm
Arm Length/Reach: 350mm
Arm Backplate Width: 60mm
Arm Backplate Height: 60mm

Construction: Brass Finish: Matte Black

Accreditation: AU Standard, WELS 9L/min 3 Star and

Watermark

WELS Registration: S14997

Warranty: 7 Year Product Warranty

This black shower and gooseneck arm set will add modern sophistication to your bathroom. The modern 'goose neck' shower arm will give you the extra height required for your shower whilst giving you a stylish finish to your shower.