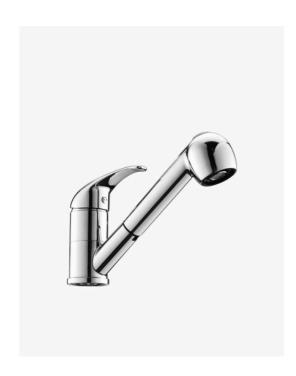

## Simple Pull Out Kitchen Laundry Mixer Tap

SKU#: F-2024

## \$139

Total Height: 174mm Spout Height: 117mm

Spout Length/Reach: 190mm

Construction: Brass Finish: Chrome Finish Cartridge: 40mm Ceramic

Accreditation: AU Standard, WELS 7L/Min 4 Star and

Watermark

WELS Registration: T17098

Warranty: 7 Year Product Warranty

This simple pull out mixer tap has minimalistic design with practical functionality. The pull out hose extension is a premium feature packed into this budget kitchen tap, giving you the ability to direct water where required for complete control. The swivel spout is a must in the kitchen and laundry, as it makes it possible to conveniently move the tap aside for full access to the sink. This tap is Ideal for larger or double sinks and makes clean up a breeze.