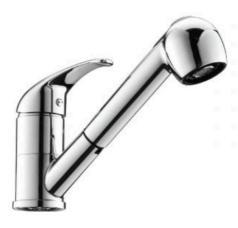

## Simple Pull Out Kitchen Laundry Mixer Tap

SKU#: F-2024

Warranty: 7 Year Product Warranty

This simple pull out mixer tap has minimalistic design with practical functionality. The pull out hose extension is a premium feature packed into this budget kitchen tap, giving you the ability to direct water where required for complete control. The swivel spout is a must in the kitchen and laundry, as it makes it possible to conveniently move the tap aside for full access to the sink. This tap is Ideal for larger or double sinks and makes clean up a breeze.