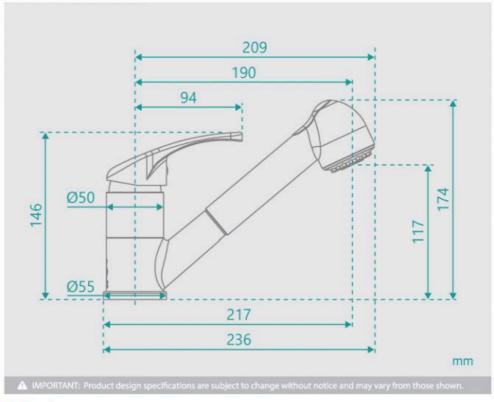

## \$139

Total Height: 174mm Spout Height: 117mm

Spout Length/Reach: 190mm

Construction: Brass Finish: Chrome Finish Cartridge: 40mm Ceramic

Accreditation: AU Standard, WELS 7L/Min 4 Star and

Watermark

WELS Registration: T17098

View our store to find a matching <u>laundry trough</u>, <u>vanity unit</u>, <u>sink</u> or <u>mirror</u> or <u>shower fixture</u> for your bathroom and save on combined delivery.

See listing image for measurement specification.