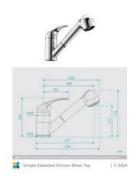

## \$139

Total Height: 174mm Spout Height: 117mm

Spout Length/Reach: 190mm

Construction: Brass Finish: Chrome Finish Cartridge: 40mm Ceramic

Accreditation: AU Standard, WELS 7L/Min 4 Star and

Watermark

WELS Registration: T17098

Simple Extended Kitchen Mixer Tap

F-2024