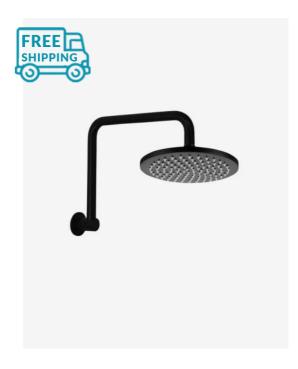

## Eleanor Wall Gooseneck Shower Arm & Vivian Shower Head Set Black

SKU#: S-2021/S-2014

\$204.80

\$256

Shower Head Diameter: 200mm

Head Height: 13mm Total Head Height: 57mm Arm Length/Reach: 300mm Arm Backplate Diameter: 64mm

Construction: Brass Finish: Matte Black

Accreditation: AU Standard, WELS 9L/min 3 Star and

Watermark

WELS Registration: S15002

Warranty: 7 Year Product Warranty

This black shower and roof arm set will add modern sophistication to your bathroom. This modern rounded 'goose neck' shower arm will give you the extra height required for your shower whilst giving you a stylish finish to your shower.