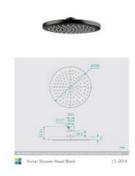

## Eleanor Wall Gooseneck Shower Arm & Vivian Shower Head Set Black

SKU#: S-2021/S-2014

\$204.80

\$256

Shower Head Diameter: 200mm

Head Height: 13mm Total Head Height: 57mm Arm Length/Reach: 300mm Arm Backplate Diameter: 64mm

View our store to find a <u>matching range</u> or <u>vanity unit</u>, <u>mirror</u>, <u>basin</u> or <u>tap</u> for your bathroom and save on combined delivery.

See listing image for measurement specification.