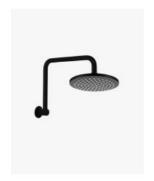

## Eleanor Wall Gooseneck Shower Arm & Vivian Shower Head Set Black

SKU#: S-2021/S-2014

\$204.80

\$256

Shower Head Diameter: 200mm

Head Height: 13mm Total Head Height: 57mm Arm Length/Reach: 300mm Arm Backplate Diameter: 64mm

Construction: Brass Finish: Matte Black

Accreditation: AU Standard, WELS 9L/min 3 Star and

Watermark

WELS Registration: S15002

Warranty: 7 Year Product Warranty

This black shower and roof arm set will add modern sophistication to your bathroom. This modern rounded 'goose neck' shower arm will give you the extra height required for your shower whilst giving you a stylish finish to your shower.