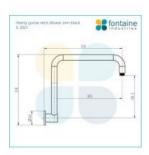

## Eleanor Wall Gooseneck Shower Arm & Vivian Shower Head Set Black

SKU#: S-2021/S-2014

\$204.80

\$256

Shower Head Diameter: 200mm

Head Height: 13mm Total Head Height: 57mm Arm Length/Reach: 300mm Arm Backplate Diameter: 64mm

View our store to find a <u>matching range</u> or <u>vanity unit</u>, <u>mirror</u>, <u>basin</u> or <u>tap</u> for your bathroom and save on combined delivery.

See listing image for measurement specification.