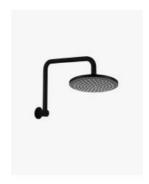

## Eleanor Wall Gooseneck Shower Arm & Vivian Shower Head Set Black

SKU#: S-2021/S-2014

\$204.80

\$256

Shower Head Diameter: 200mm

Head Height: 13mm Total Head Height: 57mm Arm Length/Reach: 300mm Arm Backplate Diameter: 64mm

Construction: Brass Finish: Matte Black

Accreditation: AU Standard, WELS 9L/min 3 Star and

Watermark

WELS Registration: S15002

Warranty: 7 Year Product Warranty

This black shower and roof arm set will add modern sophistication to your bathroom. This modern rounded 'goose neck' shower arm will give you the extra height required for your shower whilst giving you a stylish finish to your shower.