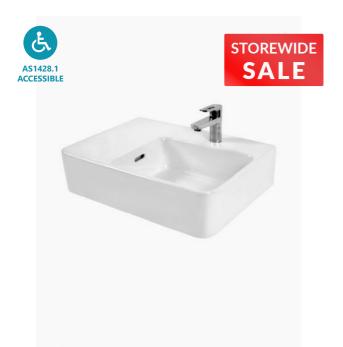

## Hawking Wall Mounted Care Ceramic Basin (RHS)

SKU#: RM-0122

The Hawking wall mounted ceramic basin is a sleek and stylish piece to add to your bathroom. The unique overflow outlet makes this basin look and feel expensive. Its clean and modern design will easily pair with your bathroom design. The offset basin allows for an extra benchtop space to store essentials or decor. The compact nature of this all-in-one basin makes it a practical addition to your space. The basin can be installed to comply with AS1428.1 and used as a care basin for residential and commercial properties.

Tap and waste are sold separately, view recommendations when you add this item to your cart.

NOTE: This basin is a right hand side (RHS), meaning your mixer must be installed on the right. For (LHS) see alternative model.