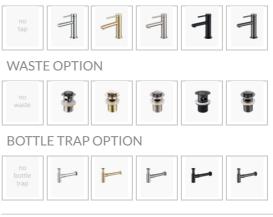

## **BASIN TAP OPTION**

Basin Size: 600mm x 425mm x 150mm Basin Type: Wall Mounted Basin Construction: Ceramic Finish: White High Gloss Overflow Outlet: Yes Waste Size: 32mm Features: Can be installed to comply with AS1428.1 Warranty: 5 Year Product Warranty

Tap and waste are sold separately, view recommendations when you add this item to your cart.

NOTE: This basin is a right hand side (RHS), meaning your mixer must be installed on the right. For (LHS) see alternative model.