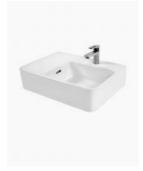

## Hawking Wall Mounted Care Ceramic Basin (RHS)

SKU#: RM-0122

The Hawking wall mounted ceramic basin is a sleek and stylish piece to add to your bathroom. The unique overflow outlet makes this basin look and feel expensive. Its clean and modern design will easily pair with your bathroom design. The offset basin allows for an extra benchtop space to store essentials or decor. The compact nature of this all-in-one basin makes it a practical addition to your space. The basin can be installed to comply with AS1428.1 and used as a care basin for residential and commercial properties.