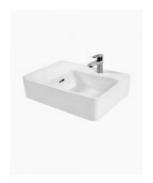

## Hawking Wall Mounted Care Ceramic Basin (RHS)

SKU#: RM-0122

The Hawking wall mounted ceramic basin is a sleek and stylish piece to add to your bathroom. The unique overflow outlet makes this basin look and feel expensive. Its clean and modern design will easily pair with your bathroom design. The offset basin allows for an extra benchtop space to store essentials or decor. The compact nature of this all-in-one basin makes it a practical addition to your space. The basin can be installed to comply with AS1428.1 and used as a care basin for residential and commercial properties.