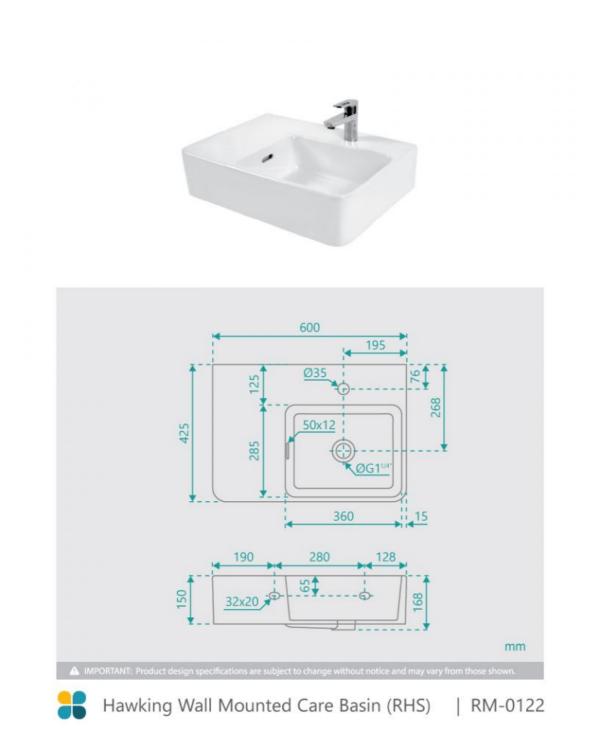

## Hawking Wall Mounted Care Ceramic Basin (RHS)

SKU#: RM-0122

## **BASIN TAP OPTION**

Basin Size: 600mm x 425mm x 150mm Basin Type: Wall Mounted Basin Construction: Ceramic Finish: White High Gloss Overflow Outlet: Yes Waste Size: 32mm Features: Can be installed to comply with AS1428.1 Warranty: 5 Year Product Warranty

The Hawking wall mounted ceramic basin is a sleek and stylish piece to add to your bathroom. The unique overflow outlet makes this basin look and feel expensive. Its clean and modern design will easily pair with your bathroom design. The offset basin allows for an extra benchtop space to store essentials or decor. The compact nature of this all-in-one basin makes it a practical addition to your space. The basin can be installed to comply with AS1428.1 and used as a care basin for residential and commercial properties.

Tap and waste are sold separately, view recommendations when you add this item to your cart.

NOTE: This basin is a right hand side (RHS), meaning your mixer must be installed on the right. For (LHS) see alternative model.

NOTE: This product is accessible or ambulant compliant when installed in accordance with AS 1428.1 installation guidelines.

IMPORTANT: Detail shown are as listed on the date of print & may change without notice. Detail may contain technical inaccuracies or typographical errors.