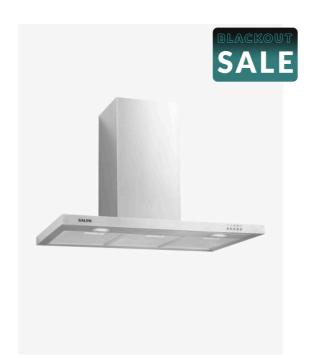

## SALINI Thin Profile Canopy Rangehood 900

SKU#: SRC-4355S

\$231.20

<u>\$289</u>

WARRANTY OPTIONS

Length: 900mm Width: 500mm Height: 440-820mm Finish: Stainless Steel Configuration: 3 Speed, 750m3/h Certification: AU Standard, SAA Compliant #SAA-171651-EA Warranty: 2 Years Parts & Labour

Achieve a modern look in your kitchen with the Salini streamlined canopy. The range features a stainless steel finish and 2 LED downlights to light up your culinary creations. The push button controls are easy to use, and maintain clear visibility of setting. The streamlined design also includes an adjustable flute height so the rangehood can be installed to your kitchen specifications.