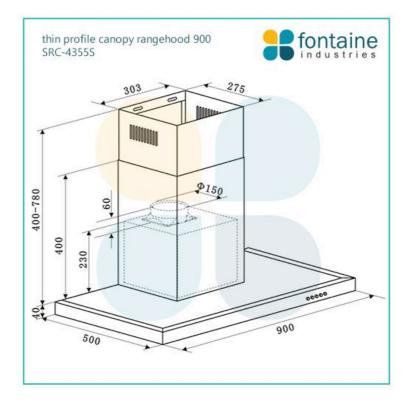

## SALINI Thin Profile Canopy Rangehood 900

SKU#: SRC-4355S

\$231.20

<u>\$289</u>

WARRANTY OPTIONS

Length: 900mm Width: 500mm Height: 440-820mm Finish: Stainless Steel Configuration: 3 Speed, 750m3/h Certification: AU Standard, SAA Compliant #SAA-171651-EA Warranty: 2 Years Parts & Labour