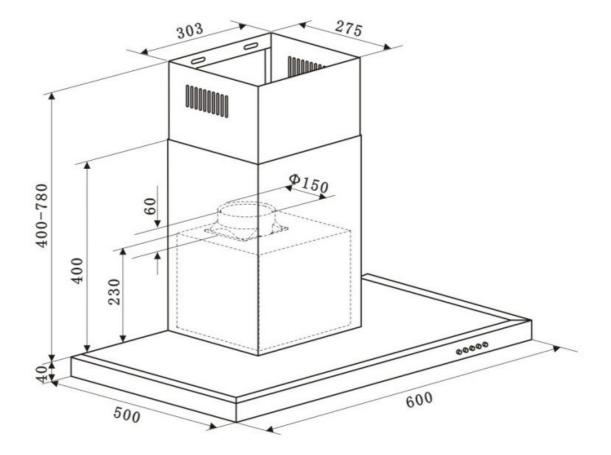

## SALINI Thin Profile Canopy Rangehood 600

SKU#: SRC-4352S

WARRANTY OPTIONS

Length: 600mm Width: 500mm Height: 440-820mm Finish: Stainless Steel Configuration: 3 Speed, 750m3/h Certification: AU Standard, SAA Compliant #SAA-171651-EA Warranty: 2 Years Parts & Labour