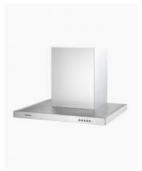

## SALINI Thin Profile Canopy Rangehood 600

SKU#: SRC-4352S

WARRANTY OPTIONS

Length: 600mm Width: 500mm Height: 440-820mm Finish: Stainless Steel Configuration: 3 Speed, 750m3/h Certification: AU Standard, SAA Compliant #SAA-171651-EA Warranty: 2 Years Parts & Labour

Achieve a modern look in your kitchen with the Salini streamlined canopy. The range features a stainless steel finish and 2 LED downlights to light up your culinary creations. The push button controls are easy to use, and maintain clear visibility of setting. The streamlined design also includes an adjustable flute height so the rangehood can be installed to your kitchen specifications.