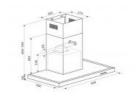

## SALINI Thin Profile Canopy Rangehood 600

SKU#: SRC-4352S

WARRANTY OPTIONS

Length: 600mm Width: 500mm Height: 440-820mm Finish: Stainless Steel Configuration: 3 Speed, 750m3/h Certification: AU Standard, SAA Compliant #SAA-171651-EA Warranty: 2 Years Parts & Labour