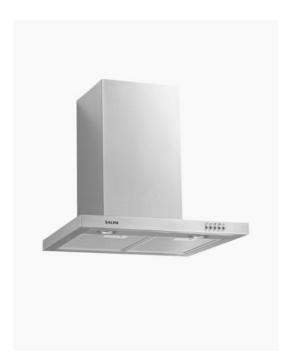

## SALINI Thin Profile Canopy Rangehood 600

SKU#: SRC-4352S

WARRANTY OPTIONS

Length: 600mm Width: 500mm Height: 440-820mm Finish: Stainless Steel Configuration: 3 Speed, 750m3/h Certification: AU Standard, SAA Compliant #SAA-171651-EA Warranty: 2 Years Parts & Labour

Achieve a modern look in your kitchen with the Salini streamlined canopy. The range features a stainless steel finish and 2 LED downlights to light up your culinary creations. The push button controls are easy to use, and maintain clear visibility of setting. The streamlined design also includes an adjustable flute height so the rangehood can be installed to your kitchen specifications.

The mesh filter is dishwasher safe for easy and convenient cleaning.

Find out more about our appliance Product Protection Plan, or download the Information Booklet.

IMPORTANT: Detail shown are as listed on the date of print & may change without notice. Detail may contain technical inaccuracies or typographical errors.