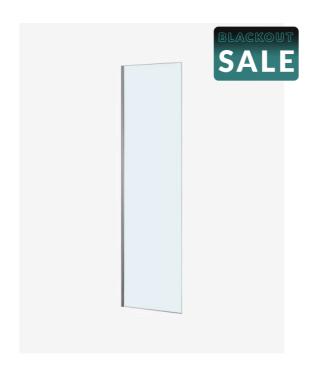

## Nile Shower Panel 400mm

SKU#: S-2616

\$143.20

¢170

HARDWARE COLOUR OPTION

To Suit: Installation without a shower base

Actual Size: 400x2000mm

Glass Thickness: 10mm Toughened Glass Door Placement: As seen on picture or inverted Hardware: Stainless Steel 20mm Channel

Frame: Frameless

Certification: AS2208 Certificate Warranty: 7 Year Product Warranty

The Nile 400 panel shower screen is ideal for using with another shower panel to make it into a walk in shower. This extra thick glass screen has been designed with minimal clips to secure this screen into place yet still providing the desired finish. The Nile panel shower screen is an excellent alternative for the bathroom, this glass screen is provided with a channel to give your bathroom the minimal streamlined modern look. The Nile shower panel will be an easy to clean and a modern addition to your bathroom also giving the 5 star hotel feeling in your own home also at an affordable price. The frameless screen panel provides you with a clear, unobstructed, ultra modern look. Made from 10mm toughened glass your shower not only has a clean finish, but is a good alternative to installing a complete enclosure. Also available various other sizes for the perfect fit in your bathroom or ensuite.