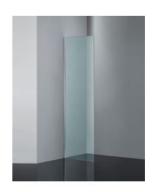

## Nile Shower Panel 400mm

SKU#: S-2616

\$143.20

¢170

HARDWARE COLOUR OPTION

To Suit: Installation without a shower base

Actual Size: 400x2000mm

Glass Thickness: 10mm Toughened Glass Door Placement: As seen on picture or inverted Hardware: Stainless Steel 20mm Channel

Frame: Frameless

Certification: AS2208 Certificate Warranty: 7 Year Product Warranty

The Nile 400 panel shower screen is ideal for using with another shower panel to make it into a walk in shower. This extra thick glass screen has been designed with minimal clips to secure this screen into place yet still providing the desired finish. The Nile panel shower screen is an excellent alternative for the bathroom, this glass screen is provided with a channel to give your bathroom the minimal streamlined modern look. The Nile shower panel will be an easy to clean and a modern addition to your bathroom also giving the 5 star hotel feeling in your own home also at an affordable price. The frameless screen panel provides you with a clear, unobstructed, ultra modern look. Made from 10mm toughened glass your shower not only has a clean finish, but is a good alternative to installing a complete enclosure. Also available various other sizes for the perfect fit in your bathroom or ensuite.