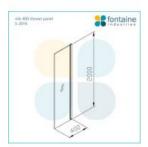

## Nile Shower Panel 400mm

SKU#: S-2616

\$143.20

¢170

HARDWARE COLOUR OPTION

To Suit: Installation without a shower base

Actual Size: 400x2000mm

Glass Thickness: 10mm Toughened Glass Door Placement: As seen on picture or inverted Hardware: Stainless Steel 20mm Channel