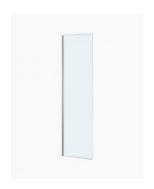

## Nile Shower Panel 400mm

SKU#: S-2616

\$143.20

¢170

HARDWARE COLOUR OPTION

To Suit: Installation without a shower base

Actual Size: 400x2000mm

Glass Thickness: 10mm Toughened Glass Door Placement: As seen on picture or inverted Hardware: Stainless Steel 20mm Channel

Frame: Frameless

Certification: AS2208 Certificate Warranty: 7 Year Product Warranty

The Nile 400 panel shower screen is ideal for using with another shower panel to make it into a walk in shower. This extra thick glass screen has been designed with minimal clips to secure this screen into place yet still providing the desired finish. The Nile panel shower screen is an excellent alternative for the bathroom, this glass screen is provided with a channel to give your bathroom the minimal streamlined modern look. The Nile shower panel will be an easy to clean and a modern addition to your bathroom also giving the 5 star hotel feeling in your own home also at an affordable price. The frameless screen panel provides you with a clear, unobstructed, ultra modern look. Made from 10mm toughened glass your shower not only has a clean finish, but is a good alternative to installing a complete enclosure. Also available various other sizes for the perfect fit in your bathroom or ensuite.