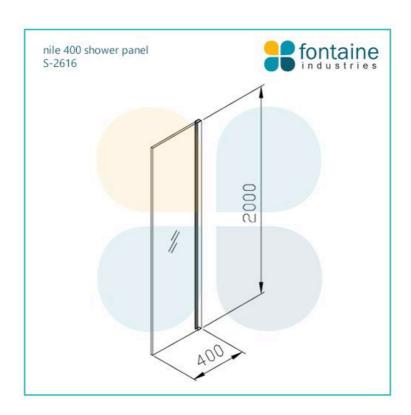

## Nile Shower Panel 400mm

SKU#: S-2616

\$143.20

¢170

HARDWARE COLOUR OPTION

To Suit: Installation without a shower base

Actual Size: 400x2000mm

Glass Thickness: 10mm Toughened Glass Door Placement: As seen on picture or inverted Hardware: Stainless Steel 20mm Channel