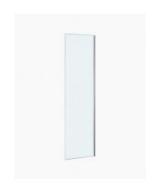

## Nile Shower Panel 400mm

SKU#: S-2616

\$143.20

¢170

HARDWARE COLOUR OPTION

To Suit: Installation without a shower base

Actual Size: 400x2000mm

Glass Thickness: 10mm Toughened Glass Door Placement: As seen on picture or inverted Hardware: Stainless Steel 20mm Channel

Frame: Frameless

Certification: AS2208 Certificate Warranty: 7 Year Product Warranty

The Nile 400 panel shower screen is ideal for using with another shower panel to make it into a walk in shower. This extra thick glass screen has been designed with minimal clips to secure this screen into place yet still providing the desired finish. The Nile panel shower screen is an excellent alternative for the bathroom, this glass screen is provided with a channel to give your bathroom the minimal streamlined modern look. The Nile shower panel will be an easy to clean and a modern addition to your bathroom also giving the 5 star hotel feeling in your own home also at an affordable price. The frameless screen panel provides you with a clear, unobstructed, ultra modern look. Made from 10mm toughened glass your shower not only has a clean finish, but is a good alternative to installing a complete enclosure. Also available various other sizes for the perfect fit in your bathroom or ensuite.