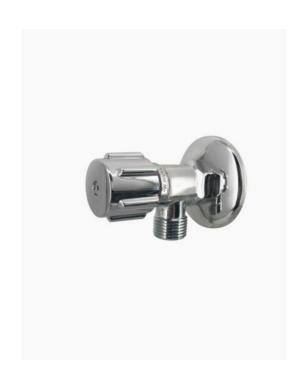

## **Simple Universal Stop Tap**

SKU#: L-1006

\$13.95

Backplate Diameter: 60mm

Depth: 77.23mm (from wall to front)

Hose Outlet Size: G1/2 Construction: Brass Finish: Chrome Finish

Accreditation: AU Standard & Watermark Warranty: 7 Year Product Warranty

This tap is sold individually.

To purchase a dual tap set please set the quantity to 2.

This wall tap can be used for various applications including laundry room, toilet or dishwasher. The simple tap set is a neat and practical solution for your plumbing needs.