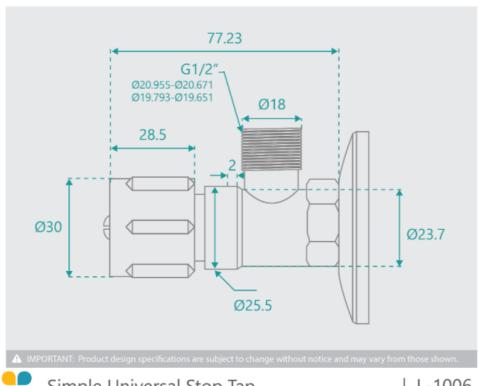

## **Simple Universal Stop Tap**

SKU#: L-1006

\$13.95

Backplate Diameter: 60mm

Depth: 77.23mm (from wall to front)

Hose Outlet Size: G1/2 Construction: Brass Finish: Chrome Finish

Accreditation: AU Standard & Watermark Warranty: 7 Year Product Warranty

See listing image for measurement specification.

This tap is sold individually. To purchase a dual tap set for your laundry please set the quantity to 2.

Simple Universal Stop Tap

| L-1006