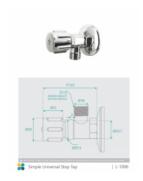

## **Simple Universal Stop Tap**

SKU#: L-1006

\$13.95

Backplate Diameter: 60mm

Depth: 77.23mm (from wall to front)

Hose Outlet Size: G1/2 Construction: Brass Finish: Chrome Finish

Accreditation: AU Standard & Watermark Warranty: 7 Year Product Warranty

See listing image for measurement specification.

This tap is sold individually. To purchase a dual tap set for your laundry please set the quantity to 2.

Simple Universal Stop Tap

| L-1006