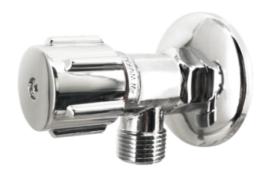

## **Simple Universal Stop Tap**

SKU#: L-1006

\$13.95

Backplate Diameter: 60mm

Depth: 77.23mm (from wall to front)

Hose Outlet Size: G1/2 Construction: Brass Finish: Chrome Finish

Accreditation: AU Standard & Watermark Warranty: 7 Year Product Warranty

This tap is sold individually.

To purchase a dual tap set please set the quantity to 2.

This wall tap can be used for various applications including laundry room, toilet or dishwasher. The simple tap set is a neat and practical solution for your plumbing needs.