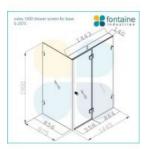

## Oxley Frameless Shower Screen 1500mm for Base

SKU#: S-2575

From **\$599** 

HARDWARE SET

To Suit: Our 1500x900mm base (can be installed without

base)

Actual Size: 1445x875x1900mm

Glass Thickness: 10mm Toughened Glass Door Placement: As seen on picture or inverted

Shower base and other fittings shown in the photos are for illustration purposes only and are sold separately, add them to your order to complete your look.

\*\*This screen is designed smaller to allow for a variety of finishes & to fit into appropriate shower base. Please ensure that your installer takes into consideration checkout, sheeting, tile thickness, glue etc to ensure a compatible fit with your selected finishes & base.

IMPORTANT: Detail shown are as listed on the date of print & may change without notice. Detail may contain technical inaccuracies or typographical errors.