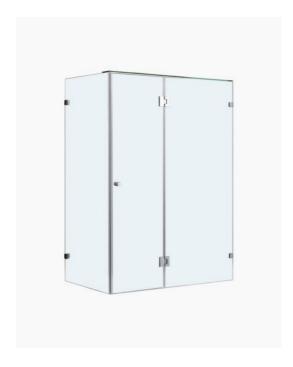

## Oxley Frameless Shower Screen 1500mm for Base

SKU#: S-2575

From **\$599** 

HARDWARE SET

To Suit: Our 1500x900mm base (can be installed without

base)

Actual Size: 1445x875x1900mm

Glass Thickness: 10mm Toughened Glass Door Placement: As seen on picture or inverted

Hardware: Stainless Steel

Frame: Frameless

Certification: AS2208 Certificate Warranty: 7 Year Product Warranty

Get the latest frameless look for your new shower room by installing your shower screen directly onto the base, leaving your room feeling appearing more spacious. Made from 10mm toughened glass your shower not only has a clean finish that is easy to clean, but this set comes with seals designed to make the shower screen watertight. The discreet door handle provides all the functionality and elegance desired.

Shower base and other fittings shown in the photos are for illustration purposes only and are sold separately, add them to your order to complete your look.

\*\*This screen is designed smaller to allow for a variety of finishes & to fit into appropriate shower base. Please ensure that your installer takes into consideration checkout, sheeting, tile thickness, glue etc to ensure a compatible fit with your selected finishes & base.