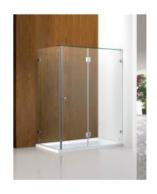

## Oxley Frameless Shower Screen 1500mm for Base

SKU#: S-2575

From **\$599** 

HARDWARE SET

To Suit: Our 1500x900mm base (can be installed without

base)

Actual Size: 1445x875x1900mm

Glass Thickness: 10mm Toughened Glass Door Placement: As seen on picture or inverted

Hardware: Stainless Steel

Frame: Frameless

Certification: AS2208 Certificate Warranty: 7 Year Product Warranty

Get the latest frameless look for your new shower room by installing your shower screen directly onto the base, leaving your room feeling appearing more spacious. Made from 10mm toughened glass your shower not only has a clean finish that is easy to clean, but this set comes with seals designed to make the shower screen watertight. The discreet door handle provides all the functionality and elegance desired.

Shower base and other fittings shown in the photos are for illustration purposes only and are sold separately, add them to your order to complete your look.

\*\*This screen is designed smaller to allow for a variety of finishes & to fit into appropriate shower base. Please ensure that your installer takes into consideration checkout, sheeting, tile thickness, glue etc to ensure a compatible fit with your selected finishes & base.