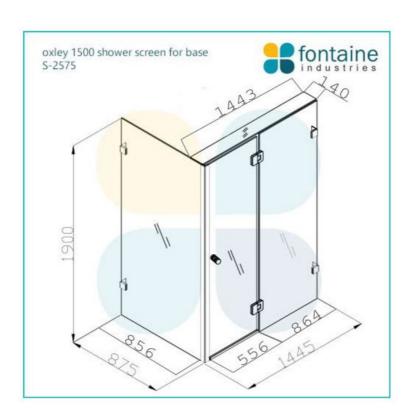

## Oxley Frameless Shower Screen 1500mm for Base

SKU#: S-2575

From **\$599** 

HARDWARE SET

To Suit: Our 1500x900mm base (can be installed without

base)

Actual Size: 1445x875x1900mm

Glass Thickness: 10mm Toughened Glass Door Placement: As seen on picture or inverted

Shower base and other fittings shown in the photos are for illustration purposes only and are sold separately, add them to your order to complete your look.

\*\*This screen is designed smaller to allow for a variety of finishes & to fit into appropriate shower base. Please ensure that your installer takes into consideration checkout, sheeting, tile thickness, glue etc to ensure a compatible fit with your selected finishes & base.

IMPORTANT: Detail shown are as listed on the date of print & may change without notice. Detail may contain technical inaccuracies or typographical errors.