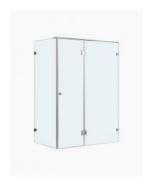

## Oxley Frameless Shower Screen 1500mm for Base

SKU#: S-2575

From **\$599** 

HARDWARE SET

To Suit: Our 1500x900mm base (can be installed without

base)

Actual Size: 1445x875x1900mm

Glass Thickness: 10mm Toughened Glass Door Placement: As seen on picture or inverted

Hardware: Stainless Steel

Frame: Frameless

Certification: AS2208 Certificate Warranty: 7 Year Product Warranty

Get the latest frameless look for your new shower room by installing your shower screen directly onto the base, leaving your room feeling appearing more spacious. Made from 10mm toughened glass your shower not only has a clean finish that is easy to clean, but this set comes with seals designed to make the shower screen watertight. The discreet door handle provides all the functionality and elegance desired.

Shower base and other fittings shown in the photos are for illustration purposes only and are sold separately, add them to your order to complete your look.

\*\*This screen is designed smaller to allow for a variety of finishes & to fit into appropriate shower base. Please ensure that your installer takes into consideration checkout, sheeting, tile thickness, glue etc to ensure a compatible fit with your selected finishes & base.