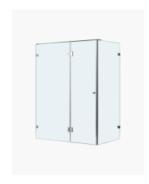

## Oxley Frameless Shower Screen 1500mm for Base

SKU#: S-2575

From **\$599** 

HARDWARE SET

To Suit: Our 1500x900mm base (can be installed without

base)

Actual Size: 1445x875x1900mm

Glass Thickness: 10mm Toughened Glass Door Placement: As seen on picture or inverted

Hardware: Stainless Steel

Frame: Frameless

Certification: AS2208 Certificate Warranty: 7 Year Product Warranty

Get the latest frameless look for your new shower room by installing your shower screen directly onto the base, leaving your room feeling appearing more spacious. Made from 10mm toughened glass your shower not only has a clean finish that is easy to clean, but this set comes with seals designed to make the shower screen watertight. The discreet door handle provides all the functionality and elegance desired.

Shower base and other fittings shown in the photos are for illustration purposes only and are sold separately, add them to your order to complete your look.

\*\*This screen is designed smaller to allow for a variety of finishes & to fit into appropriate shower base. Please ensure that your installer takes into consideration checkout, sheeting, tile thickness, glue etc to ensure a compatible fit with your selected finishes & base.