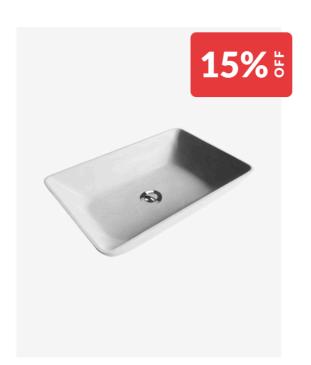

## Salvatore Natural Grey Stone Basin Large

SKU#: RM-0035

The simplicity of the Salvatore large basin is ideal to showcase the gorgeous stone. This beautifully designed above counter basin looks elegant and intriguing with the focus being the natural beauty of the stone. This basin has a matte finish, the smooth lines and deep basin make this an irresistible and modern piece.