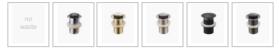

## \$475.15

<del>\$559</del>

WASTE OPTION

Basin Size: 550mm x 350mm x 120mm Basin Type: Above Counter Basin Construction: Natural Sandstone Finish: Matte Overflow Outlet: No Waste Size: 32mm Weight: 21kgs Water Capacity: 10L Warranty: 2 Year Product Warranty

Waste and tap not included but can be purchased in our store alongside many other bathroom products, browse our store to find your complete look. Waste cover in photo for illustration purposes only.

\*Natural stone is a material that must be cared for and suitability considered, please read full details here.