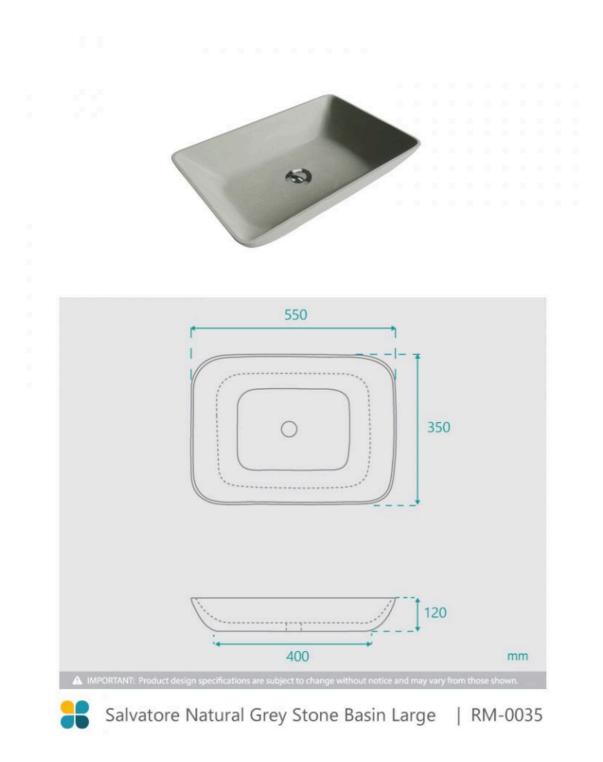

## \$475.15

<del>\$559</del>

WASTE OPTION

Basin Size: 550mm x 350mm x 120mm Basin Type: Above Counter Basin Construction: Natural Sandstone Finish: Matte Overflow Outlet: No Waste Size: 32mm Weight: 21kgs Water Capacity: 10L Warranty: 2 Year Product Warranty

The simplicity of the Salvatore large basin is ideal to showcase the gorgeous stone. This beautifully designed above counter basin looks elegant and intriguing with the focus being the natural beauty of the stone. This basin has a matte finish, the smooth lines and deep basin make this an irresistible and modern piece.