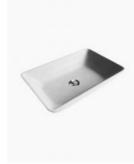

## Salvatore Natural Grey Stone Basin Large

SKU#: RM-0035

The simplicity of the Salvatore large basin is ideal to showcase the gorgeous stone. This beautifully designed above counter basin looks elegant and intriguing with the focus being the natural beauty of the stone. This basin has a matte finish, the smooth lines and deep basin make this an irresistible and modern piece.