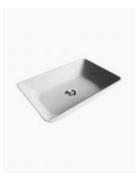

## Salvatore Natural Grey Stone Basin Large

SKU#: RM-0035

The simplicity of the Salvatore large basin is ideal to showcase the gorgeous stone. This beautifully designed above counter basin looks elegant and intriguing with the focus being the natural beauty of the stone. This basin has a matte finish, the smooth lines and deep basin make this an irresistible and modern piece.