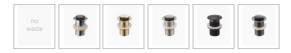

## **WASTE OPTION**

Basin Size: 400mm x 400mm x 100mm Basin Type: Above Counter Basin

Construction: Solid Natural White Marble

Finish: Hand Polished Marble

Overflow Outlet: No Waste Size: 32mm Weight: 50kgs Water Capacity: 7L