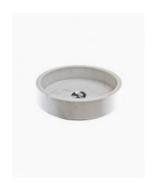

## Valentina White Marble Basin

SKU#: RM-0036

\$359.20

\$449

Warranty: 2 Year Product Warranty

The Valentina is a beautiful designed statement basin with natural white marble, the timeless shape of this basin are complemented by the natural characteristics of the marble which would make this basin the perfect addition to your bathroom.

Waste and tap not included but can be purchased in our store alongside many other bathroom products, browse our store to find your complete look. Waste cover in photo for illustration purposes only.

\*Natural marble is a material that must be cared for and suitability considered, please read full details here.