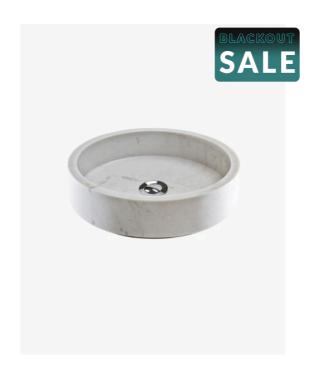

## Valentina White Marble Basin

SKU#: RM-0036

\$359.20

\$449

Warranty: 2 Year Product Warranty

The Valentina is a beautiful designed statement basin with natural white marble, the timeless shape of this basin are complemented by the natural characteristics of the marble which would make this basin the perfect addition to your bathroom.

Waste and tap not included but can be purchased in our store alongside many other bathroom products, browse our store to find your complete look. Waste cover in photo for illustration purposes only.

\*Natural marble is a material that must be cared for and suitability considered, please read full details here.