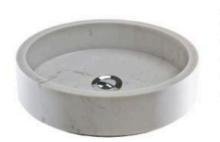

Warranty: 2 Year Product Warranty

The Valentina is a beautiful designed statement basin with natural white marble, the timeless shape of this basin are complemented by the natural characteristics of the marble which would make this basin the perfect addition to your bathroom.

Waste and tap not included but can be purchased in our store alongside many other bathroom products, browse our store to find your complete look. Waste cover in photo for illustration purposes only.

\*Natural marble is a material that must be cared for and suitability considered, please read full details here.