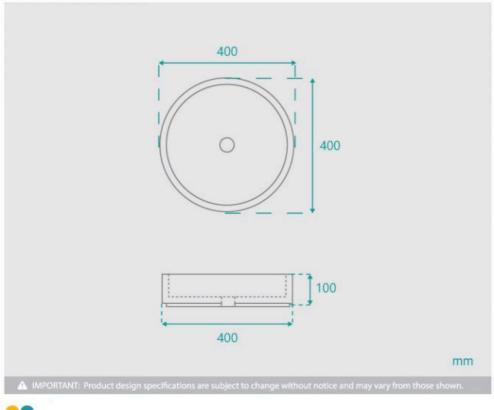

## **WASTE OPTION**

Basin Size: 400mm x 400mm x 100mm Basin Type: Above Counter Basin

Construction: Solid Natural White Marble

Finish: Hand Polished Marble

Overflow Outlet: No Waste Size: 32mm Weight: 50kgs Water Capacity: 7L