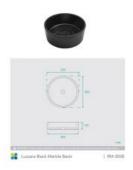

## **BENCHTOP WASTE OPTION**

Basin Size: 360mm x 360mm x 120mm Basin Type: Above Counter Basin

Construction: Solid Black Marquine Marble

Finish: Hand Polished Marble

Overflow Outlet: No Waste Size: 32mm Weight: 50kgs

Water Capacity: 7.4L

Warranty: 2 Year Product Warranty

The Luzzara is extravagant and bold, crafted from black marquine marble. The Luzzara features gentle curves it is a modern and simple shape making it the perfect addition to your space. this black marble basins makes quite the statement, redefining luxury and style.

Luzzara Black Marble Basin

| RM-0038