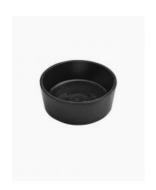

## Luzzara Black Marble Basin

SKU#: RM-0038

Water Capacity: 7.4L

Warranty: 2 Year Product Warranty

The Luzzara is extravagant and bold, crafted from black marquine marble. The Luzzara features gentle curves it is a modern and simple shape making it the perfect addition to your space. this black marble basins makes quite the statement, redefining luxury and style.