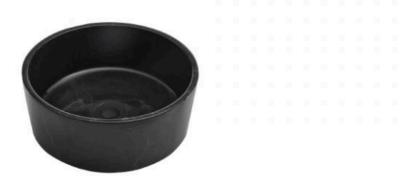

## Luzzara Black Marble Basin

SKU#: RM-0038

Water Capacity: 7.4L

Warranty: 2 Year Product Warranty

The Luzzara is extravagant and bold, crafted from black marquine marble. The Luzzara features gentle curves it is a modern and simple shape making it the perfect addition to your space. this black marble basins makes quite the statement, redefining luxury and style.