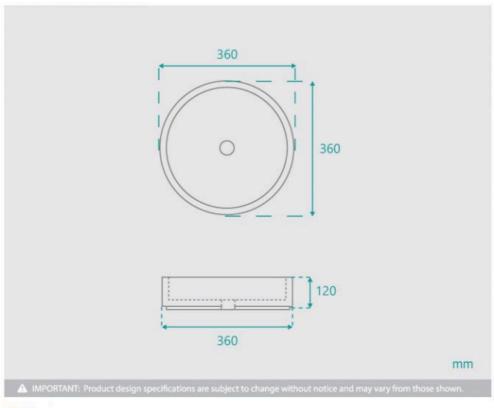

## **BENCHTOP WASTE OPTION**

Basin Size: 360mm x 360mm x 120mm Basin Type: Above Counter Basin

Construction: Solid Black Marquine Marble

Finish: Hand Polished Marble

Overflow Outlet: No Waste Size: 32mm Weight: 50kgs