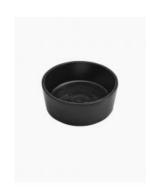

## Luzzara Black Marble Basin

SKU#: RM-0038

Water Capacity: 7.4L

Warranty: 2 Year Product Warranty

The Luzzara is extravagant and bold, crafted from black marquine marble. The Luzzara features gentle curves it is a modern and simple shape making it the perfect addition to your space. this black marble basins makes quite the statement, redefining luxury and style.