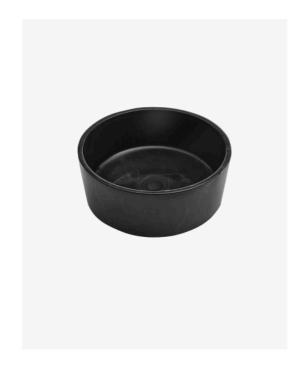

## Luzzara Black Marble Basin

SKU#: RM-0038

Water Capacity: 7.4L

Warranty: 2 Year Product Warranty

The Luzzara is extravagant and bold, crafted from black marquine marble. The Luzzara features gentle curves it is a modern and simple shape making it the perfect addition to your space. this black marble basins makes quite the statement, redefining luxury and style.