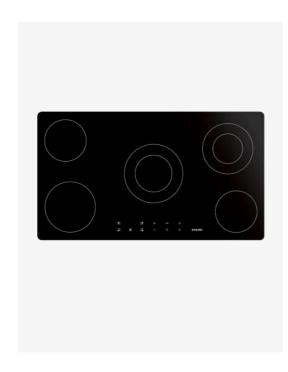

## SALINI Ceramic Cooktop 900mm

SKU#: SCC-5925B

\$511.20

¢420

WARRANTY OPTIONS

Length: 900mm Width: 510mm Height: 50mm

Cutout Dimensions: 880mm x 490mm x 50mm

Finish: Black Tempered Glass

Configuration: Ceramic, Electrical 5 Zone

Certification: AU Standard, SAA Compliant #GMA-505101-

EΑ

Warranty: 2 Years Parts & Labour

The Salini Ceramic Cooktop has streamlined shape and a sleek modern design. This cooktop is both stylish and practical. Boasting 5 cooking zones, including two dual cooking zones. The distinct burner configuration will facilitate optimal versatility in cooking, this cooktop is perfect for any busy household. The power rating for the cooktop burners are as follows; 2x 1200W, 1x1800W, 1x dual 1200/2400W, 1x dual 700/1700W. Due to its spacious 900mm size, the cooktop is perfect for cooking multiple dishes at once, making it much more functional to prepare your meals.

The cooktop comes with additional features of residual heat indicator, timer function and a safety lock.

Find out more about our appliance <u>Product Protection Plan</u>, or download the <u>Information Booklet</u>.