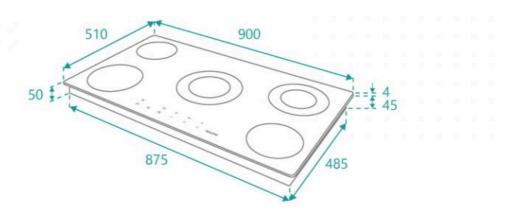

## SALINI Ceramic Cooktop 900mm

SKU#: SCC-5925B

\$511.20

¢420

WARRANTY OPTIONS

Length: 900mm Width: 510mm Height: 50mm

Cutout Dimensions: 880mm x 490mm x 50mm

Finish: Black Tempered Glass