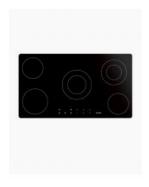

## SALINI Ceramic Cooktop 900mm

SKU#: SCC-5925B

\$511.20

¢420

WARRANTY OPTIONS

Length: 900mm Width: 510mm Height: 50mm

Cutout Dimensions: 880mm x 490mm x 50mm

Finish: Black Tempered Glass

Configuration: Ceramic, Electrical 5 Zone

Certification: AU Standard, SAA Compliant #GMA-505101-

EΑ

Warranty: 2 Years Parts & Labour

The Salini Ceramic Cooktop has streamlined shape and a sleek modern design. This cooktop is both stylish and practical. Boasting 5 cooking zones, including two dual cooking zones. The distinct burner configuration will facilitate optimal versatility in cooking, this cooktop is perfect for any busy household. The power rating for the cooktop burners are as follows; 2x 1200W, 1x1800W, 1x dual 1200/2400W, 1x dual 700/1700W. Due to its spacious 900mm size, the cooktop is perfect for cooking multiple dishes at once, making it much more functional to prepare your meals.

The cooktop comes with additional features of residual heat indicator, timer function and a safety lock.

Find out more about our appliance <u>Product Protection Plan</u>, or download the <u>Information Booklet</u>.