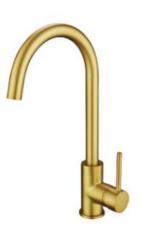

## Ariella Kitchen Laundry Mixer Tap Brushed Gold

SKU#: F-2016

\$229

Total Height: 383mm Spout Height: 255mm

Spout Length/Reach: 244mm

Construction: Brass Finish: Brushed Gold Cartridge: 35mm Ceramic

Accreditation: AU Standard, WELS 6L/Min 5 Star and

Watermark

WELS Registration: T31076

Warranty: 7 Year Product Warranty

This stunning brushed gold swivel mixer is perfect for your kitchen or laundry for that ultra modern design. Add a touch of luxury to your bathroom design with the Ariella range of tapware. The brushed gold finish is smooth to touch creating the perfect matte gold combination. This finish requires no ongoing polishing or cleaning such as you would with a living finish with slimline brushed gold handle and rounded design that will suit any modern interior. This versatile range can be added to various styles from traditional to contemporary, from industrial to country chic.

View our store to find a vanity unit, basin, mirror, basin or shower fixture for your bathroom and save on combined delivery.

See listing image for measurement specification.

Ariella Kitchen Laundry Mixer Tap

F-2016