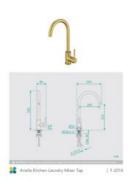

## Ariella Kitchen Laundry Mixer Tap Brushed Gold

SKU#: F-2016

\$229

Total Height: 383mm Spout Height: 255mm

Spout Length/Reach: 244mm

Construction: Brass Finish: Brushed Gold Cartridge: 35mm Ceramic

Accreditation: AU Standard, WELS 6L/Min 5 Star and

View our store to find a vanity unit, basin, mirror, basin or shower fixture for your bathroom and save on combined delivery.

See listing image for measurement specification.

Ariella Kitchen Laundry Mixer Tap

F-2016