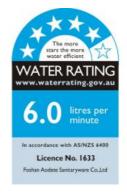

## Ariella Kitchen Laundry Mixer Tap Brushed Gold

SKU#: F-2016

\$229

Total Height: 383mm Spout Height: 255mm

Spout Length/Reach: 244mm

Construction: Brass Finish: Brushed Gold Cartridge: 35mm Ceramic

Accreditation: AU Standard, WELS 6L/Min 5 Star and

Watermark

WELS Registration: T31076

Warranty: 7 Year Product Warranty

This stunning brushed gold swivel mixer is perfect for your kitchen or laundry for that ultra modern design. Add a touch of luxury to your bathroom design with the Ariella range of tapware. The brushed gold finish is smooth to touch creating the perfect matte gold combination. This finish requires no ongoing polishing or cleaning such as you would with a living finish with slimline brushed gold handle and rounded design that will suit any modern interior. This versatile range can be added to various styles from traditional to contemporary, from industrial to country chic.