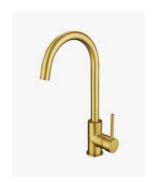

## Ariella Kitchen Laundry Mixer Tap Brushed Gold

SKU#: F-2016

\$229

Total Height: 383mm Spout Height: 255mm

Spout Length/Reach: 244mm

Construction: Brass Finish: Brushed Gold Cartridge: 35mm Ceramic

Accreditation: AU Standard, WELS 6L/Min 5 Star and

Watermark

WELS Registration: T31076

Warranty: 7 Year Product Warranty

This stunning brushed gold swivel mixer is perfect for your kitchen or laundry for that ultra modern design. Add a touch of luxury to your bathroom design with the Ariella range of tapware. The brushed gold finish is smooth to touch creating the perfect matte gold combination. This finish requires no ongoing polishing or cleaning such as you would with a living finish with slimline brushed gold handle and rounded design that will suit any modern interior. This versatile range can be added to various styles from traditional to contemporary, from industrial to country chic.

View our store to find a vanity unit, basin, mirror, basin or shower fixture for your bathroom and save on combined delivery.

See listing image for measurement specification.

Ariella Kitchen Laundry Mixer Tap

F-2016