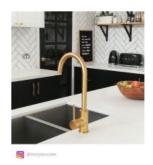

Watermark

WELS Registration: T31076

Warranty: 7 Year Product Warranty

This stunning brushed gold swivel mixer is perfect for your kitchen or laundry for that ultra modern design. Add a touch of luxury to your bathroom design with the Ariella range of tapware. The brushed gold finish is smooth to touch creating the perfect matte gold combination. This finish requires no ongoing polishing or cleaning such as you would with a living finish with slimline brushed gold handle and rounded design that will suit any modern interior. This versatile range can be added to various styles from traditional to contemporary, from industrial to country chic.