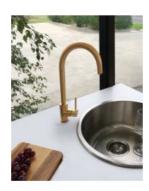

Watermark

WELS Registration: T31076

Warranty: 7 Year Product Warranty

This stunning brushed gold swivel mixer is perfect for your kitchen or laundry for that ultra modern design. Add a touch of luxury to your bathroom design with the Ariella range of tapware. The brushed gold finish is smooth to touch creating the perfect matte gold combination. This finish requires no ongoing polishing or cleaning such as you would with a living finish with slimline brushed gold handle and rounded design that will suit any modern interior. This versatile range can be added to various styles from traditional to contemporary, from industrial to country chic.