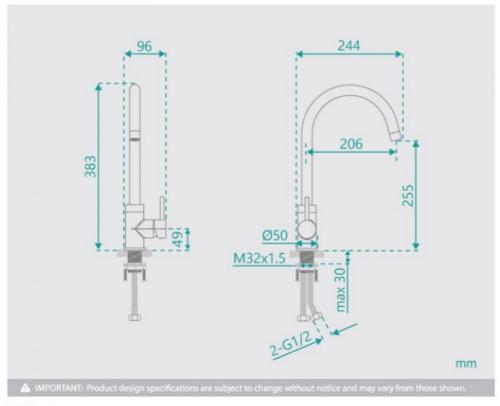

## Ariella Kitchen Laundry Mixer Tap Brushed Gold

SKU#: F-2016

\$229

Total Height: 383mm Spout Height: 255mm

Spout Length/Reach: 244mm

Construction: Brass Finish: Brushed Gold Cartridge: 35mm Ceramic

Accreditation: AU Standard, WELS 6L/Min 5 Star and

View our store to find a vanity unit, basin, mirror, basin or shower fixture for your bathroom and save on combined delivery.

See listing image for measurement specification.

Ariella Kitchen Laundry Mixer Tap