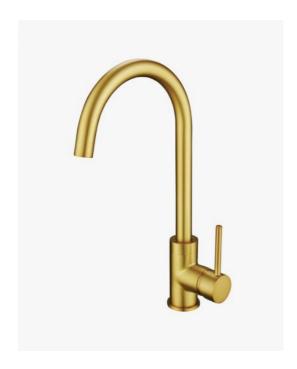

## Ariella Kitchen Laundry Mixer Tap Brushed Gold

SKU#: F-2016

\$229

Total Height: 383mm Spout Height: 255mm

Spout Length/Reach: 244mm

Construction: Brass Finish: Brushed Gold Cartridge: 35mm Ceramic

Accreditation: AU Standard, WELS 6L/Min 5 Star and

Watermark

WELS Registration: T31076

Warranty: 7 Year Product Warranty

This stunning brushed gold swivel mixer is perfect for your kitchen or laundry for that ultra modern design. Add a touch of luxury to your bathroom design with the Ariella range of tapware. The brushed gold finish is smooth to touch creating the perfect matte gold combination. This finish requires no ongoing polishing or cleaning such as you would with a living finish with slimline brushed gold handle and rounded design that will suit any modern interior. This versatile range can be added to various styles from traditional to contemporary, from industrial to country chic.

View our store to find a vanity unit, basin, mirror, basin or shower fixture for your bathroom and save on combined delivery.

See listing image for measurement specification.

Ariella Kitchen Laundry Mixer Tap

F-2016