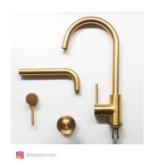

## Ariella Kitchen Laundry Mixer Tap Brushed Gold

SKU#: F-2016

\$229

Total Height: 383mm Spout Height: 255mm

Spout Length/Reach: 244mm

Construction: Brass Finish: Brushed Gold Cartridge: 35mm Ceramic

Accreditation: AU Standard, WELS 6L/Min 5 Star and

Watermark

WELS Registration: T31076

Warranty: 7 Year Product Warranty

This stunning brushed gold swivel mixer is perfect for your kitchen or laundry for that ultra modern design. Add a touch of luxury to your bathroom design with the Ariella range of tapware. The brushed gold finish is smooth to touch creating the perfect matte gold combination. This finish requires no ongoing polishing or cleaning such as you would with a living finish with slimline brushed gold handle and rounded design that will suit any modern interior. This versatile range can be added to various styles from traditional to contemporary, from industrial to country chic.

View our store to find a vanity unit, basin, mirror, basin or shower fixture for your bathroom and save on combined delivery.

See listing image for measurement specification.

Ariella Kitchen Laundry Mixer Tap

F-2016