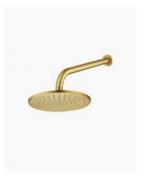

## Ariella Wall Shower Arm & Shower Head Set Brushed Gold

SKU#: S-2042

<del>\$248</del>

Shower Head Diameter: 200mm Head Height: 8mm Total Head Height: 53.5mm Arm Length/Reach: 300mm Arm Backplate Diameter: 60mm Construction: Brass Finish: Brushed Gold Accreditation: AU Standard, WELS 9L/min 3 Star and Watermark WELS Registration: S10043 Warranty: 7 Year Product Warranty

This stunning brushed gold shower head and arm set is perfect for your shower if you are looking for an ultra modern design.

Add a touch of luxury to your bathroom design with the Ariella range of tapware. The brushed gold finish is smooth to touch creating the perfect matte gold combination.