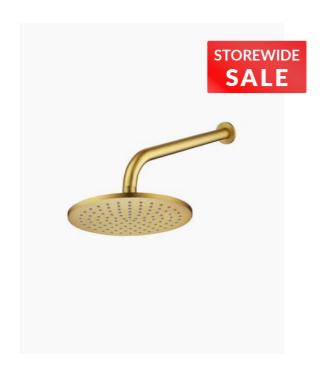

## Ariella Wall Shower Arm & Shower Head Set Brushed Gold

SKU#: S-2042

<del>\$248</del>

Shower Head Diameter: 200mm Head Height: 8mm Total Head Height: 53.5mm Arm Length/Reach: 300mm Arm Backplate Diameter: 60mm Construction: Brass Finish: Brushed Gold Accreditation: AU Standard, WELS 9L/min 3 Star and Watermark WELS Registration: S10043 Warranty: 7 Year Product Warranty

This stunning brushed gold shower head and arm set is perfect for your shower if you are looking for an ultra modern design.

Add a touch of luxury to your bathroom design with the Ariella range of tapware. The brushed gold finish is smooth to touch creating the perfect matte gold combination.

This finish requires no ongoing polishing or cleaning such as you would with a living finish with slimline brushed gold handle and rounded design that will suit any modern interior.

This versatile range can be added to various styles from traditional to contemporary, from industrial to country chic.