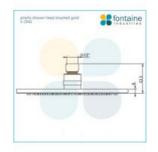

## Ariella Wall Shower Arm & Shower Head Set Brushed Gold

SKU#: S-2042

<del>\$248</del>

Shower Head Diameter: 200mm Head Height: 8mm Total Head Height: 53.5mm Arm Length/Reach: 300mm Arm Backplate Diameter: 60mm Construction: Brass Finish: Brushed Gold Accreditation: AU Standard, WELS 9L/min 3 Star and Watermark WELS Registration: S10043 Warranty: 7 Year Product Warranty

View our store to find a vanity unit, shower screen, basin, mirror, basin or for your bathroom and save on combined delivery.

See listing image for measurement specification.

IMPORTANT: Detail shown are as listed on the date of print & may change without notice. Detail may contain technical inaccuracies or typographical errors.