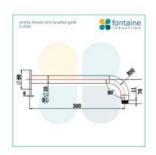

## Ariella Wall Shower Arm & Shower Head Set Brushed Gold

SKU#: S-2042

<del>\$248</del>

Shower Head Diameter: 200mm Head Height: 8mm Total Head Height: 53.5mm Arm Length/Reach: 300mm Arm Backplate Diameter: 60mm Construction: Brass Finish: Brushed Gold Accreditation: AU Standard, WELS 9L/min 3 Star and Watermark WELS Registration: S10043 Warranty: 7 Year Product Warranty

View our store to find a vanity unit, shower screen, basin, mirror, basin or for your bathroom and save on combined delivery.

See listing image for measurement specification.

IMPORTANT: Detail shown are as listed on the date of print & may change without notice. Detail may contain technical inaccuracies or typographical errors.