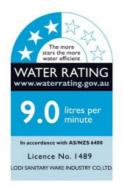

## Ariella Wall Shower Arm & Shower Head Set Brushed Gold

SKU#: S-2042

<del>\$248</del>

Shower Head Diameter: 200mm Head Height: 8mm Total Head Height: 53.5mm Arm Length/Reach: 300mm Arm Backplate Diameter: 60mm Construction: Brass Finish: Brushed Gold Accreditation: AU Standard, WELS 9L/min 3 Star and Watermark WELS Registration: S10043 Warranty: 7 Year Product Warranty