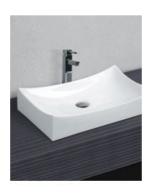

## **Rochester Ceramic Basin Large**

SKU#: CL-0010

\$92.65

<del>\$109</del>

**WASTE OPTION** 

Basin Size: 655mm x 380mm x 140mm Basin Type: Above Counter Basin

Construction: Ceramic Finish: White High Gloss Overflow Outlet: No Waste Size: 32mm

Warranty: 5 Year Product Warranty

The Rochester is a modern and luxurious basin, with it's smooth curves you can indulge yourself by adding this amazing basin to your bathroom.

 $TIP: Why not buy \ 2 \ basins \ and \ make \ your \ bathroom \ comfortable \ for \ you \ both \ in \ the \ morning? \ Create \ the \ "his \& hers" \ luxury \ look \ for \ less.$ 