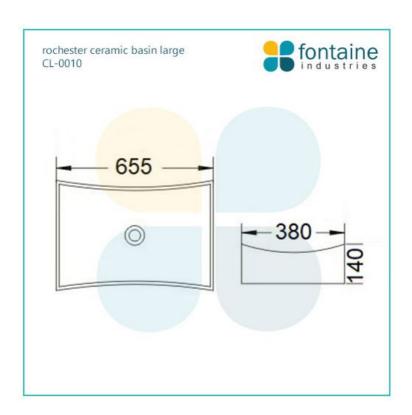

## **Rochester Ceramic Basin Large**

SKU#: CL-0010

\$92.65

<del>\$109</del>

**WASTE OPTION** 

Basin Size: 655mm x 380mm x 140mm Basin Type: Above Counter Basin

Construction: Ceramic Finish: White High Gloss Overflow Outlet: No Waste Size: 32mm