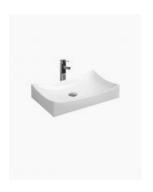

## **Rochester Ceramic Basin Large**

SKU#: CL-0010

\$92.65

<del>\$109</del>

**WASTE OPTION** 

Basin Size: 655mm x 380mm x 140mm Basin Type: Above Counter Basin

Construction: Ceramic Finish: White High Gloss Overflow Outlet: No Waste Size: 32mm

Warranty: 5 Year Product Warranty

The Rochester is a modern and luxurious basin, with it's smooth curves you can indulge yourself by adding this amazing basin to your bathroom.

 $TIP: Why not buy \ 2 \ basins \ and \ make \ your \ bathroom \ comfortable \ for \ you \ both \ in \ the \ morning? \ Create \ the \ "his \& hers" \ luxury \ look \ for \ less.$ 