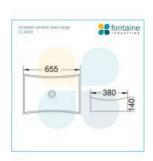

## **Rochester Ceramic Basin Large**

SKU#: CL-0010

\$92.65

<del>\$109</del>

**WASTE OPTION** 

Basin Size: 655mm x 380mm x 140mm Basin Type: Above Counter Basin

Construction: Ceramic Finish: White High Gloss Overflow Outlet: No Waste Size: 32mm