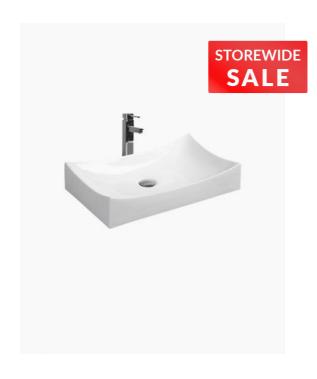

## **Rochester Ceramic Basin Large**

SKU#: CL-0010

\$92.65

<del>\$109</del>

**WASTE OPTION** 

Basin Size: 655mm x 380mm x 140mm Basin Type: Above Counter Basin

Construction: Ceramic Finish: White High Gloss Overflow Outlet: No Waste Size: 32mm

Warranty: 5 Year Product Warranty

The Rochester is a modern and luxurious basin, with it's smooth curves you can indulge yourself by adding this amazing basin to your bathroom.

 $TIP: Why not buy \ 2 \ basins \ and \ make \ your \ bathroom \ comfortable \ for \ you \ both \ in \ the \ morning? \ Create \ the \ "his \& hers" \ luxury \ look \ for \ less.$ 