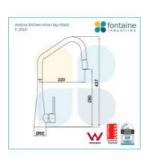

## **Endora Pull Out Kitchen Laundry Mixer Tap Black**

SKU#: F-2014

\$287.20

¢250

Total Height: 437mm Spout Height: 280mm Spout Length/Reach: 220mm

Construction: Brass Finish: Matte Black

Cartridge: 35mm Ceramic

See listing image for measurement specification.