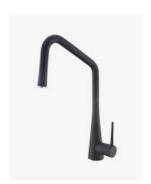

## **Endora Pull Out Kitchen Laundry Mixer Tap Black**

SKU#: F-2014

\$287.20

¢250

Total Height: 437mm Spout Height: 280mm Spout Length/Reach: 220mm

Construction: Brass Finish: Matte Black

Cartridge: 35mm Ceramic

Accreditation: AU Standard, WELS 4.5L/Min 6 Star and

Watermark

WELS Registration: T28057

Warranty: 5 Year Product Warranty

The Endora pull out kitchen laundry mixer tap is elegant and modern, the matte black finish will modernise any kitchen. The extending tap makes it easy to direct water where it is needed. The unique shape of the Endora combined with the matte black finish make this kitchen mixer a bold and stunning statement piece.