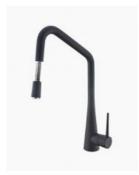

## **Endora Pull Out Kitchen Laundry Mixer Tap Black**

SKU#: F-2014

\$287.20

¢250

Total Height: 437mm Spout Height: 280mm Spout Length/Reach: 220mm

Construction: Brass Finish: Matte Black

Cartridge: 35mm Ceramic

Accreditation: AU Standard, WELS 4.5L/Min 6 Star and

Watermark

WELS Registration: T28057

Warranty: 5 Year Product Warranty

The Endora pull out kitchen laundry mixer tap is elegant and modern, the matte black finish will modernise any kitchen. The extending tap makes it easy to direct water where it is needed. The unique shape of the Endora combined with the matte black finish make this kitchen mixer a bold and stunning statement piece.