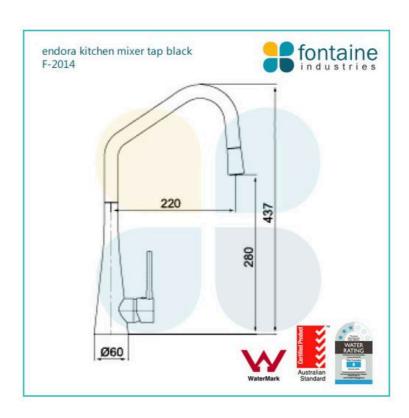

## **Endora Pull Out Kitchen Laundry Mixer Tap Black**

SKU#: F-2014

\$287.20

¢250

Total Height: 437mm Spout Height: 280mm Spout Length/Reach: 220mm

Construction: Brass Finish: Matte Black

Cartridge: 35mm Ceramic

See listing image for measurement specification.