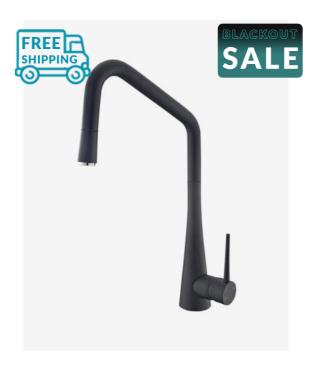

## **Endora Pull Out Kitchen Laundry Mixer Tap Black**

SKU#: F-2014

\$287.20

¢250

Total Height: 437mm Spout Height: 280mm Spout Length/Reach: 220mm

Construction: Brass Finish: Matte Black

Cartridge: 35mm Ceramic

Accreditation: AU Standard, WELS 4.5L/Min 6 Star and

Watermark

WELS Registration: T28057

Warranty: 5 Year Product Warranty

The Endora pull out kitchen laundry mixer tap is elegant and modern, the matte black finish will modernise any kitchen. The extending tap makes it easy to direct water where it is needed. The unique shape of the Endora combined with the matte black finish make this kitchen mixer a bold and stunning statement piece.