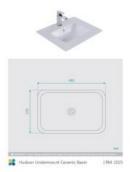

## **Hudson Undermount Ceramic Basin**

SKU#: RM-2025

\$63.20

**\$70** 

Hudson Undermount Ceramic Basin

RM-2025