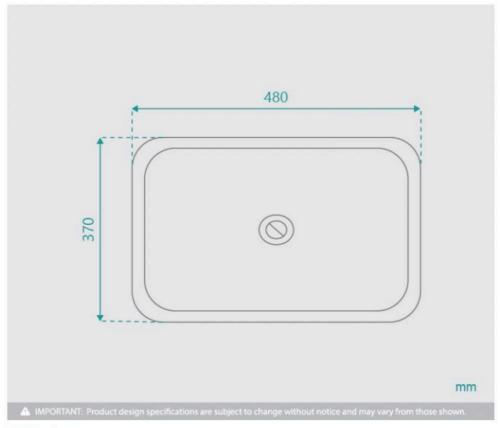

## WASTF OPTION

Basin Size: 460mm x 340mm x 150mm Basin Type: Undermounted Basin

Construction: Ceramic Finish: White High Gloss Overflow Outlet: Yes Waste Size: 32mm

Warranty: 5 Year Product Warranty

The Hudson ceramic basin is under mounted, which neatly tucks under the stone counter top. This basin features a sleek design and functionality in mind. This basin has capacity for family sized bathrooms and also maximises bench space or show off your stone benchtop with this under counter basin. This basin will become a stand out item in your bathroom renovation.

The basins need to be mounted to the stone top as part of installation.

\*Please note that for ceramic products, specifications must allow +/- 10 mm tolerance for manufacturing variance, it is recommended to use measurements of the actual product received. Colours displayed online may appear different due to screen settings.