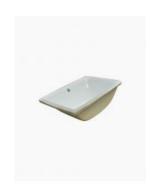

## WASTF OPTION

Basin Size: 460mm x 340mm x 150mm Basin Type: Undermounted Basin

Construction: Ceramic Finish: White High Gloss Overflow Outlet: Yes Waste Size: 32mm

Warranty: 5 Year Product Warranty

The Hudson ceramic basin is under mounted, which neatly tucks under the stone counter top. This basin features a sleek design and functionality in mind. This basin has capacity for family sized bathrooms and also maximises bench space or show off your stone benchtop with this under counter basin. This basin will become a stand out item in your bathroom renovation.

The basins need to be mounted to the stone top as part of installation.

\*Please note that for ceramic products, specifications must allow +/- 10 mm tolerance for manufacturing variance, it is recommended to use measurements of the actual product received. Colours displayed online may appear different due to screen settings.