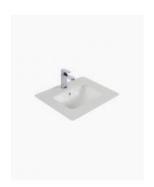

## **Hudson Undermount Ceramic Basin**

SKU#: RM-2025

\$63.20

**\$70** 

## WASTF OPTION

Basin Size: 460mm x 340mm x 150mm Basin Type: Undermounted Basin

Construction: Ceramic Finish: White High Gloss Overflow Outlet: Yes Waste Size: 32mm

Warranty: 5 Year Product Warranty

The Hudson ceramic basin is under mounted, which neatly tucks under the stone counter top. This basin features a sleek design and functionality in mind. This basin has capacity for family sized bathrooms and also maximises bench space or show off your stone benchtop with this under counter basin. This basin will become a stand out item in your bathroom renovation.