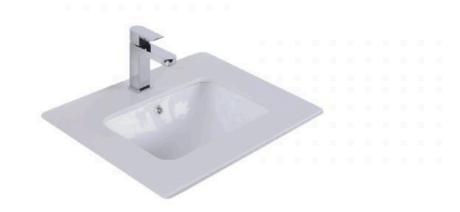

## WASTF OPTION

Basin Size: 460mm x 340mm x 150mm Basin Type: Undermounted Basin

Construction: Ceramic Finish: White High Gloss Overflow Outlet: Yes Waste Size: 32mm

Warranty: 5 Year Product Warranty

The Hudson ceramic basin is under mounted, which neatly tucks under the stone counter top. This basin features a sleek design and functionality in mind. This basin has capacity for family sized bathrooms and also maximises bench space or show off your stone benchtop with this under counter basin. This basin will become a stand out item in your bathroom renovation.