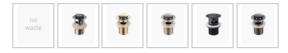

## **OVERFLOW CAP OPTION**

## WASTF OPTION

Basin Size: 460mm x 340mm x 150mm Basin Type: Undermounted Basin

Construction: Ceramic Finish: White High Gloss Overflow Outlet: Yes Waste Size: 32mm

Warranty: 5 Year Product Warranty

The Hudson ceramic basin is under mounted, which neatly tucks under the stone counter top. This basin features a sleek design and functionality in mind. This basin has capacity for family sized bathrooms and also maximises bench space or show off your stone benchtop with this under counter basin. This basin will become a stand out item in your bathroom renovation.