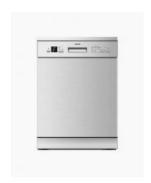

## SALINI LED Display Freestanding Dishwasher

SKU#: SDF-7632S

\$502.55

¢520

WARRANTY OPTIONS

Length: 598mm Width: 600mm Height: 845mm Display: LED Display Finish: Stainless Steel

Functions: 6 Programs including Half Load & Delay Start

Energy: MEP 3 star, 265Kwh Noise: 49dB (when in use)

Safety: Anti-flood Protection & child lock

Configuration: Freestanding 12 Place Setting - Height adjustable Upper Basket/Removable Cutlery Basket

Certification: AU Standard WELS 4.5 Star rated 10.5L p/cycle

Licence# 1562 Reg# D02170 Warranty: 2 years Parts & Labour

The Salini freestanding dishwasher designed to impress; jam packed with functions coupled with a simple design, it ticks all the boxes for a fraction of the price you would expect to pay.

Featuring a modern, streamlined look, the freestanding dishwasher is easy to use with its electronic control panel and child lock making this model stylish and efficient. Comprising of 6 program settings varying from a quick half load to a heavy duty wash, your dishes, pots and pans are sure to come out sparkling clean. For additional convenience, a delay start option and is available so that the dishwasher can be programmed to start or finish at a time that best suits you, whether you are home or not.