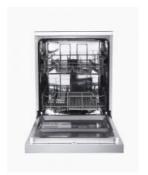

## SALINI LED Display Freestanding Dishwasher

SKU#: SDF-7632S

\$502.55

¢520

WARRANTY OPTIONS

Length: 598mm Width: 600mm Height: 845mm Display: LED Display Finish: Stainless Steel

Functions: 6 Programs including Half Load & Delay Start

Licence# 1562 Reg# D02170 Warranty: 2 years Parts & Labour

The Salini freestanding dishwasher designed to impress; jam packed with functions coupled with a simple design, it ticks all the boxes for a fraction of the price you would expect to pay.

Featuring a modern, streamlined look, the freestanding dishwasher is easy to use with its electronic control panel and child lock making this model stylish and efficient. Comprising of 6 program settings varying from a quick half load to a heavy duty wash, your dishes, pots and pans are sure to come out sparkling clean. For additional convenience, a delay start option and is available so that the dishwasher can be programmed to start or finish at a time that best suits you, whether you are home or not.