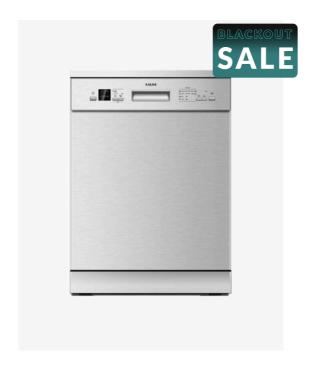

## SALINI LED Display Freestanding Dishwasher

SKU#: SDF-7632S

\$502.55

¢520

WARRANTY OPTIONS

Length: 598mm Width: 600mm Height: 845mm Display: LED Display Finish: Stainless Steel

Functions: 6 Programs including Half Load & Delay Start

Energy: MEP 3 star, 265Kwh Noise: 49dB (when in use)

Safety: Anti-flood Protection & child lock

Configuration: Freestanding 12 Place Setting - Height adjustable Upper Basket/Removable Cutlery Basket

Certification: AU Standard WELS 4.5 Star rated 10.5L p/cycle

Licence# 1562 Reg# D02170 Warranty: 2 years Parts & Labour

The Salini freestanding dishwasher designed to impress; jam packed with functions coupled with a simple design, it ticks all the boxes for a fraction of the price you would expect to pay.

Featuring a modern, streamlined look, the freestanding dishwasher is easy to use with its electronic control panel and child lock making this model stylish and efficient. Comprising of 6 program settings varying from a quick half load to a heavy duty wash, your dishes, pots and pans are sure to come out sparkling clean. For additional convenience, a delay start option and is available so that the dishwasher can be programmed to start or finish at a time that best suits you, whether you are home or not.