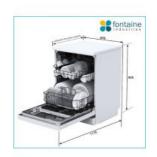

## SALINI LED Display Freestanding Dishwasher

SKU#: SDF-7632S

\$502.55

¢520

WARRANTY OPTIONS

Length: 598mm Width: 600mm Height: 845mm Display: LED Display Finish: Stainless Steel

Functions: 6 Programs including Half Load & Delay Start