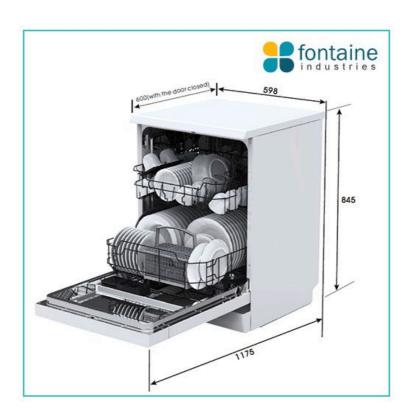

## SALINI LED Display Freestanding Dishwasher

SKU#: SDF-7632S

\$502.55

¢520

WARRANTY OPTIONS

Length: 598mm Width: 600mm Height: 845mm Display: LED Display Finish: Stainless Steel

Functions: 6 Programs including Half Load & Delay Start