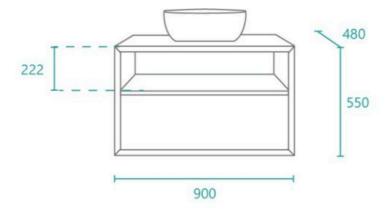

## MIRROR OPTION

Standard Basin Size: 465mm x 375mm x 120mm\*

Cabinet Size: 900mm x 480mm x 550mm

Mirror Cabinet Size: 900mm x 800mm x 150mm\*

Cabinet Finish: Ash with Natural finish and white high gloss

Basin: Ceramic