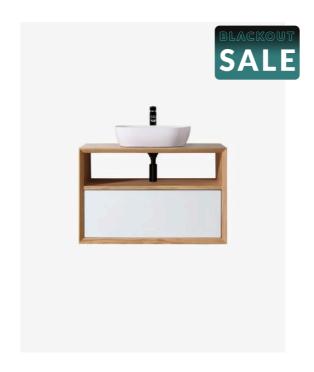

## Paloma 900 Solid Ash Natural Wall Mounted Vanity

SKU#: J-2083

\$1,003.20

\$1.254

The Paloma statement vanity is modern and geometric making it a beautifully unified piece for your bathroom. The premium Ash hardwood has been stained to achieve this natural wood look. This vanity has excellent design and craftsmanship with blum runners and mitred edges. It is sleek and opens easily with push to open the drawers. Its unique design allows for a great way to display your towels or face washers on the shelf which makes it very easy to access a towel or face washer if you are in a rush or just want to use them for decoration. You won't find anything like this anywhere else at such a brilliant price! Tap and waste fittings shown in the photos are for illustration purposes only and are sold separately, add them to your order to complete your look.

## MIRROR OPTION

Standard Basin Size: 465mm x 375mm x 120mm\*

Cabinet Size: 900mm x 480mm x 550mm

Mirror Cabinet Size: 900mm x 800mm x 150mm\*

Cabinet Finish: Ash with Natural finish and white high gloss

Basin: Ceramic