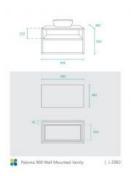

## Paloma 900 Solid Ash Natural Wall Mounted Vanity

SKU#: J-2083

\$1,003.20

\$1.254

## MIRROR OPTION

Standard Basin Size: 465mm x 375mm x 120mm\*

Cabinet Size: 900mm x 480mm x 550mm

Mirror Cabinet Size: 900mm x 800mm x 150mm\*

Cabinet Finish: Ash with Natural finish and white high gloss

Basin: Ceramic