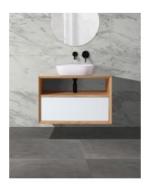

The Paloma statement vanity is modern and geometric making it a beautifully unified piece for your bathroom. The premium Ash hardwood has been stained to achieve this natural wood look. This vanity has excellent design and craftsmanship with blum runners and mitred edges. It is sleek and opens easily with push to open the drawers. Its unique design allows for a great way to display your towels or face washers on the shelf which makes it very easy to access a towel or face washer if you are in a rush or just want to use them for decoration. You won't find anything like this anywhere else at such a brilliant price! Tap and waste fittings shown in the photos are for illustration purposes only and are sold separately, add them to your order to complete your look.