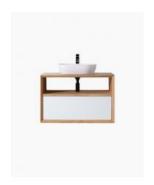

## Paloma 900 Solid Ash Natural Wall Mounted Vanity

SKU#: J-2083

\$1,003.20

\$1.254

The Paloma statement vanity is modern and geometric making it a beautifully unified piece for your bathroom. The premium Ash hardwood has been stained to achieve this natural wood look. This vanity has excellent design and craftsmanship with blum runners and mitred edges. It is sleek and opens easily with push to open the drawers. Its unique design allows for a great way to display your towels or face washers on the shelf which makes it very easy to access a towel or face washer if you are in a rush or just want to use them for decoration. You won't find anything like this anywhere else at such a brilliant price! Tap and waste fittings shown in the photos are for illustration purposes only and are sold separately, add them to your order to complete your look.

## MIRROR OPTION

Standard Basin Size: 465mm x 375mm x 120mm\*

Cabinet Size: 900mm x 480mm x 550mm

Mirror Cabinet Size: 900mm x 800mm x 150mm\*

Cabinet Finish: Ash with Natural finish and white high gloss

Basin: Ceramic