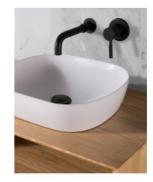

The Paloma statement vanity is modern and geometric making it a beautifully unified piece for your bathroom. The premium Ash hardwood has been stained to achieve this natural wood look. This vanity has excellent design and craftsmanship with blum runners and mitred edges. It is sleek and opens easily with push to open the drawers. Its unique design allows for a great way to display your towels or face washers on the shelf which makes it very easy to access a towel or face washer if you are in a rush or just want to use them for decoration. You won't find anything like this anywhere else at such a brilliant price! Tap and waste fittings shown in the photos are for illustration purposes only and are sold separately, add them to your order to complete your look.