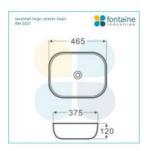

## MIRROR OPTION

Standard Basin Size: 465mm x 375mm x 120mm\*

Cabinet Size: 900mm x 480mm x 550mm

Mirror Cabinet Size: 900mm x 800mm x 150mm\*

Cabinet Finish: Ash with Natural finish and white high gloss

Basin: Ceramic