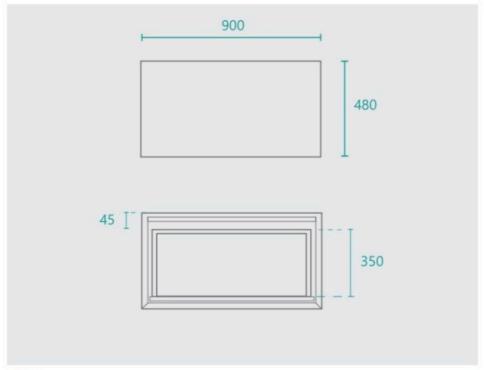

## MIRROR OPTION

Standard Basin Size: 465mm x 375mm x 120mm\*

Cabinet Size: 900mm x 480mm x 550mm

Mirror Cabinet Size: 900mm x 800mm x 150mm\*

Cabinet Finish: Ash with Natural finish and white high gloss

Basin: Ceramic