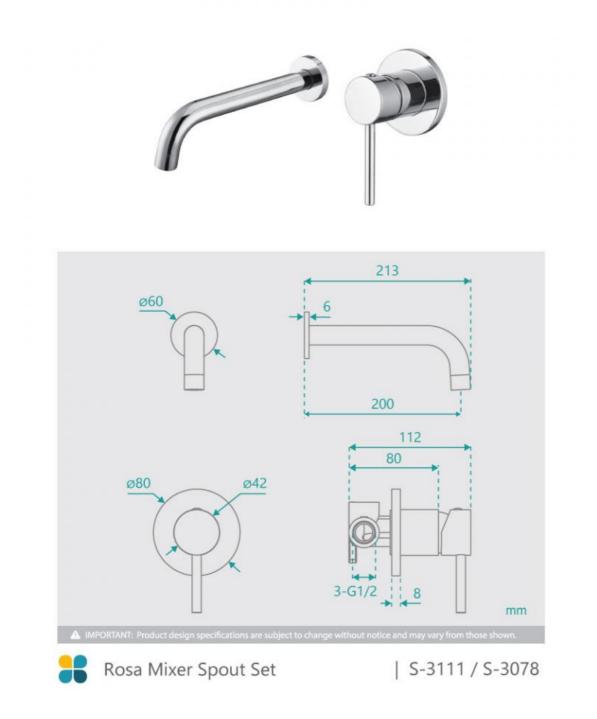

## **FINISH OPTION**

Spout Backplate Diameter: 60mm Spout Length/Reach: 200mm Mixer Backplate Diameter: 80mm Construction: Brass Cartridge: 35mm Ceramic Accreditation: AU Standard, WELS 7.5L/min 4 Star and Watermark WELS Registration: T30142 Warranty: 5 Year Product Warranty

The Rosa Basin/Bath Spout & Wall Mixer Set is the ultimate product to elevate your bathroom design. Used either for your basin or bath, this delightfully modern and sleek spout & mixer set brings practicality and style to your bathroom. The set features smaller back plate that looks minimal and modern. In a variety of colours from chrome, brushed nickel, brushed gold, matte black and gunmetal grey. With such a wide variety of finishes, you are sure to find the perfect colour match for your bathroom. The product comes with an aerator to allow the installer to configure the spout for basin or bath setup.