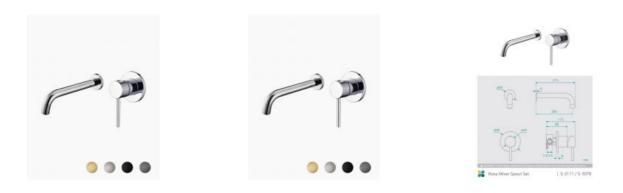

## Rosa Basin / Bath Spout & Wall Mixer Set

SKU#: S-3111/S-3078

\$132.10

<del>\$167</del>

## **FINISH OPTION**

Spout Backplate Diameter: 60mm Spout Length/Reach: 200mm Mixer Backplate Diameter: 80mm Construction: Brass Cartridge: 35mm Ceramic Accreditation: AU Standard, WELS 7.5L/min 4 Star and Watermark WELS Registration: T30142 Warranty: 5 Year Product Warranty

The Rosa Basin/Bath Spout & Wall Mixer Set is the ultimate product to elevate your bathroom design. Used either for your basin or bath, this delightfully modern and sleek spout & mixer set brings practicality and style to your bathroom. The set features smaller back plate that looks minimal and modern. In a variety of colours from chrome, brushed nickel, brushed gold, matte black and gunmetal grey. With such a wide variety of finishes, you are sure to find the perfect colour match for your bathroom. The product comes with an aerator to allow the installer to configure the spout for basin or bath setup.