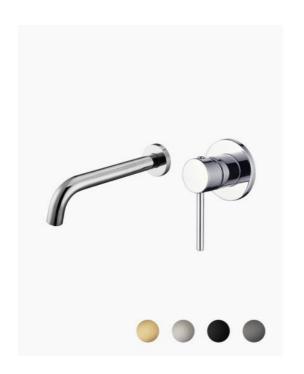

## Rosa Basin / Bath Spout & Wall Mixer Set

SKU#: S-3111/S-3078

\$132.10

<del>\$167</del>

## **FINISH OPTION**

Spout Backplate Diameter: 60mm Spout Length/Reach: 200mm Mixer Backplate Diameter: 80mm Construction: Brass Cartridge: 35mm Ceramic Accreditation: AU Standard, WELS 7.5L/min 4 Star and Watermark WELS Registration: T30142 Warranty: 5 Year Product Warranty

The Rosa Basin/Bath Spout & Wall Mixer Set is the ultimate product to elevate your bathroom design. Used either for your basin or bath, this delightfully modern and sleek spout & mixer set brings practicality and style to your bathroom. The set features smaller back plate that looks minimal and modern. In a variety of colours from chrome, brushed nickel, brushed gold, matte black and gunmetal grey. With such a wide variety of finishes, you are sure to find the perfect colour match for your bathroom. The product comes with an aerator to allow the installer to configure the spout for basin or bath setup.