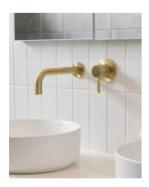

The Rosa Basin/Bath Spout & Wall Mixer Set is the ultimate product to elevate your bathroom design. Used either for your basin or bath, this delightfully modern and sleek spout & mixer set brings practicality and style to your bathroom. The set features smaller back plate that looks minimal and modern. In a variety of colours from chrome, brushed nickel, brushed gold, matte black and gunmetal grey. With such a wide variety of finishes, you are sure to find the perfect colour match for your bathroom. The product comes with an aerator to allow the installer to configure the spout for basin or bath setup.