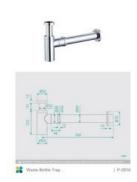

## **Bottle Trap Waste Pipe 40mm**

SKU#: P-0016

\$67.15

\$79

## FINISH OPTION



To Suit: 32mm Waste Plug

Outlet Size: 40mm Construction: Brass

Accreditation: AU Standard

Suitable for: Basins & vanities with exposed plumbing

Warranty: 7 Year Product Warranty

With a modern and minimalist design, this bottle trap waste pipe is a stylish choice for any bathroom. In a variety of colours, this stunning range will ultimately complete your bathroom with the best look.

View our store to find a vanity unit, basin, mirror, or shower fixture for your bathroom and save on combined delivery.







IMPORTANT: Detail shown are as listed on the date of print & may change without notice. Detail may contain technical inaccuracies or typographical errors.







Waste Bottle Trap

P-0016