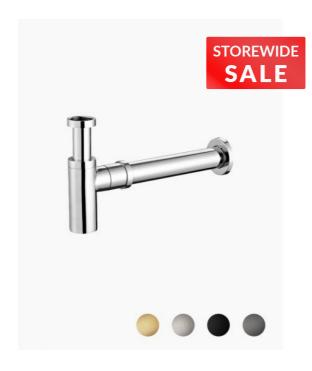

## **Bottle Trap Waste Pipe 40mm**

SKU#: P-0016

\$67.15

\$79

## FINISH OPTION

To Suit: 32mm Waste Plug

Outlet Size: 40mm Construction: Brass

Accreditation: AU Standard

Suitable for: Basins & vanities with exposed plumbing

Warranty: 7 Year Product Warranty

With a modern and minimalist design, this bottle trap waste pipe is a stylish choice for any bathroom. In a variety of colours, this stunning range will ultimately complete your bathroom with the best look.