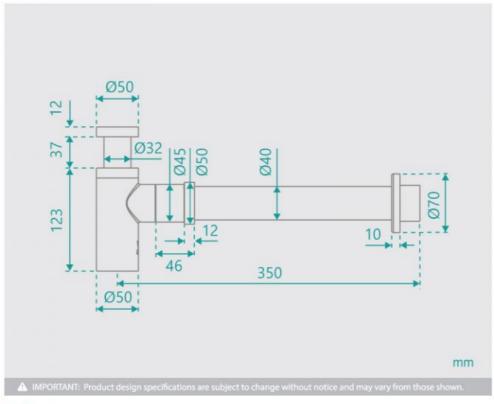

## FINISH OPTION

To Suit: 32mm Waste Plug

Outlet Size: 40mm Construction: Brass

Accreditation: AU Standard

Suitable for: Basins & vanities with exposed plumbing

Warranty: 7 Year Product Warranty

With a modern and minimalist design, this bottle trap waste pipe is a stylish choice for any bathroom. In a variety of colours, this stunning range will ultimately complete your bathroom with the best look.