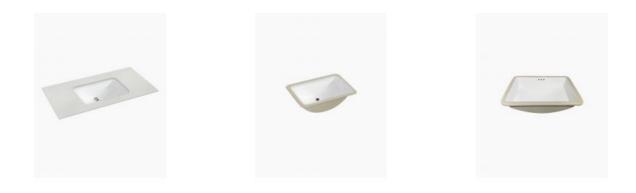

## Hudson Undermount Ceramic Basin Large

SKU#: RM-2026

\$111.20

<u>\$139</u>

WASTE OPTION

Basin Size: 530mm x 370mm x 200mm Basin Type: Undermounted Basin Construction: Ceramic Finish: White High Gloss Overflow Outlet: Yes Waste Size: 32mm Warranty: 5 Year Product Warranty

The Hudson ceramic basin is your go-to choice for creating a minimalist bathroom. The under mount structure allows the basin to be tucked under the benchtop to achieve a sleek design and show off your beautiful stone tops. With a three-hole overflow design and a large-sized ceramic bowl, this basin provides ample space for your daily washing that is optimal for family-sized bathrooms.