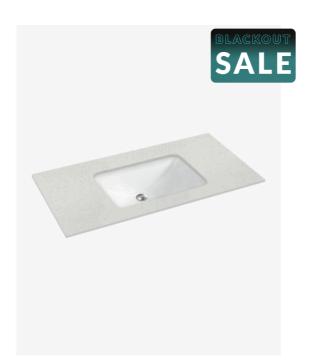

## Hudson Undermount Ceramic Basin Large

SKU#: RM-2026

\$111.20

<u>\$139</u>

WASTE OPTION

Basin Size: 530mm x 370mm x 200mm Basin Type: Undermounted Basin Construction: Ceramic Finish: White High Gloss Overflow Outlet: Yes Waste Size: 32mm Warranty: 5 Year Product Warranty

The Hudson ceramic basin is your go-to choice for creating a minimalist bathroom. The under mount structure allows the basin to be tucked under the benchtop to achieve a sleek design and show off your beautiful stone tops. With a three-hole overflow design and a large-sized ceramic bowl, this basin provides ample space for your daily washing that is optimal for family-sized bathrooms.