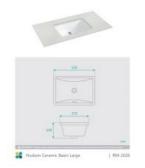

## Hudson Undermount Ceramic Basin Large

SKU#: RM-2026

\$111.20

<u>\$139</u>

WASTE OPTION

Basin Size: 530mm x 370mm x 200mm Basin Type: Undermounted Basin Construction: Ceramic Finish: White High Gloss Overflow Outlet: Yes Waste Size: 32mm Warranty: 5 Year Product Warranty

The Hudson ceramic basin is your go-to choice for creating a minimalist bathroom. The under mount structure allows the basin to be tucked under the benchtop to achieve a sleek design and show off your beautiful stone tops. With a three-hole overflow design and a large-sized ceramic bowl, this basin provides ample space for your daily washing that is optimal for family-sized bathrooms.