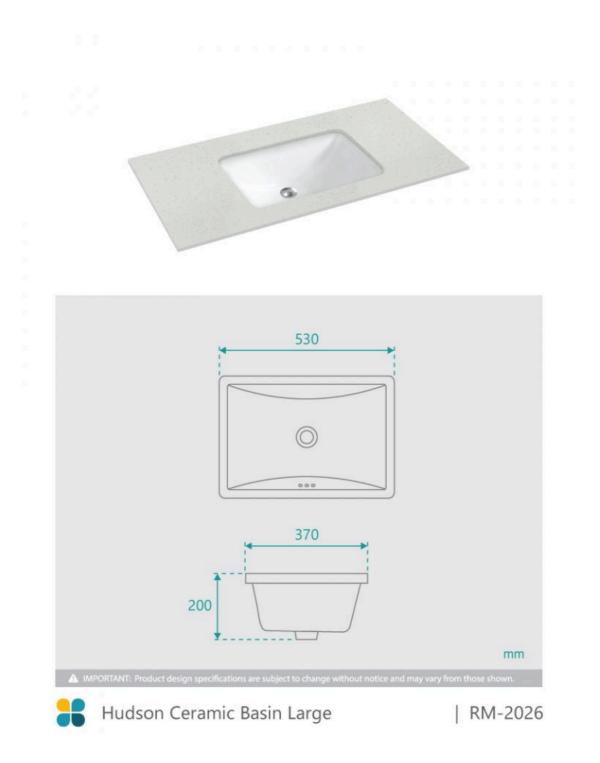

## Hudson Undermount Ceramic Basin Large

SKU#: RM-2026

\$111.20

<u>\$139</u>

WASTE OPTION

Basin Size: 530mm x 370mm x 200mm Basin Type: Undermounted Basin Construction: Ceramic Finish: White High Gloss Overflow Outlet: Yes Waste Size: 32mm Warranty: 5 Year Product Warranty

The Hudson ceramic basin is your go-to choice for creating a minimalist bathroom. The under mount structure allows the basin to be tucked under the benchtop to achieve a sleek design and show off your beautiful stone tops. With a three-hole overflow design and a large-sized ceramic bowl, this basin provides ample space for your daily washing that is optimal for family-sized bathrooms.