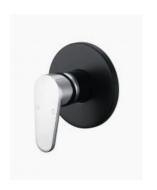

## **Emerson Wall Mixer Black Chrome**

SKU#: S-3009

\$129

Backplate: 110mm Construction: Brass

Finish: Matte Black & Chrome Finish

Cartridge: 35mm Ceramic

Accreditation: AU Standard & Watermark Warranty: 7 Year Product Warranty

The Emerson range will add glamour and sophistication to your design; only available at Fontaine be sure you make this exclusive designer look yours. The striking combination of black & chrome is bold and beautiful, and yet is easy to pair with due to its neutral pallet, making it an easy & impactful design statement.