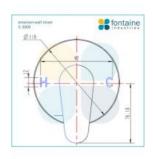

This wall mixer can be paired with shower head or wall spout.

View our store to find the matching range or basin, vanity, accessories for your bathroom and save on combined delivery.

See listing image for measurement specification.