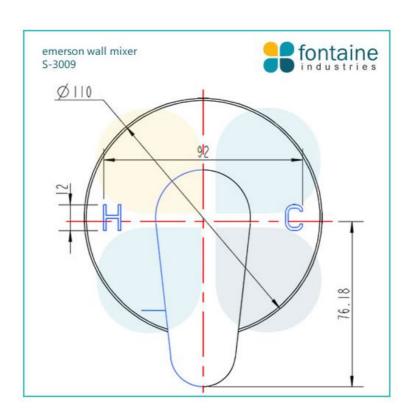

## **Emerson Wall Mixer Black Chrome**

SKU#: S-3009

\$129

Backplate: 110mm Construction: Brass

Finish: Matte Black & Chrome Finish

Cartridge: 35mm Ceramic

Accreditation: AU Standard & Watermark Warranty: 7 Year Product Warranty

This wall mixer can be paired with shower head or wall spout.

View our store to find the matching range or basin, vanity, accessories for your bathroom and save on combined delivery.

See listing image for measurement specification.