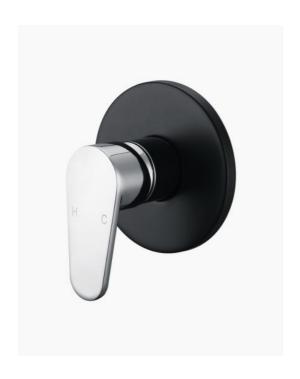

## **Emerson Wall Mixer Black Chrome**

SKU#: S-3009

\$129

Backplate: 110mm Construction: Brass

Finish: Matte Black & Chrome Finish

Cartridge: 35mm Ceramic

Accreditation: AU Standard & Watermark Warranty: 7 Year Product Warranty

The Emerson range will add glamour and sophistication to your design; only available at Fontaine be sure you make this exclusive designer look yours. The striking combination of black & chrome is bold and beautiful, and yet is easy to pair with due to its neutral pallet, making it an easy & impactful design statement.