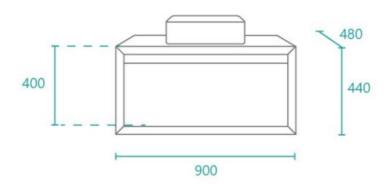

## Manhattan 900 Solid Ash Walnut Wall Mounted Vanity

SKU#: J-2086

From **\$1,454** 

**BASIN OPTION** 

Standard Basin Size: 405mm x 405mm x 110mm\*

Cabinet Size: 900mm x 480mm x 440mm Cabinet Finish: Ash with Walnut stain finish

Basin: Ceramic Handle: Fingerpull Hardware: Blum runners

Configuration: One fingerpull drawer Warranty: 1 Year Product Warranty

\*Selecting different options may change these dimensions, please refer to the specification images.