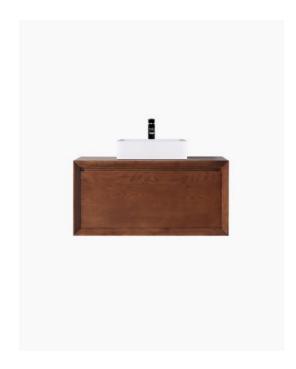

## Manhattan 900 Solid Ash Walnut Wall Mounted Vanity

SKU#: J-2086

From **\$1,454** 

**BASIN OPTION** 

Standard Basin Size: 405mm x 405mm x 110mm\*

Cabinet Size: 900mm x 480mm x 440mm Cabinet Finish: Ash with Walnut stain finish

Basin: Ceramic Handle: Fingerpull Hardware: Blum runners

Configuration: One fingerpull drawer Warranty: 1 Year Product Warranty

\*Selecting different options may change these dimensions, please refer to the specification images.

The Manhattan wall mounted vanity is the latest solid wood design complimented by square ceramic basins for a modern look. This vanity has excellent design and craftsmanship with its mitred edges for a premium timber vanity look. The premium Ash hardwood has been stained to achieve this classic Walnut colour. You will love the style and functionality of this vanity. It boasts excellent storage which is perfect for those who need a lot of storage space featuring blum runners & steel drawers inside. You won't find anything like this anywhere else especially at such an affordable price! Tap and waste fittings shown in the photos are for illustration purposes only and are sold separately, add them to your order to complete your look.