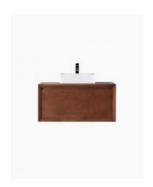

## Manhattan 900 Solid Ash Walnut Wall Mounted Vanity

SKU#: J-2086

From **\$1,454** 

**BASIN OPTION** 

Standard Basin Size: 405mm x 405mm x 110mm\*

Cabinet Size: 900mm x 480mm x 440mm Cabinet Finish: Ash with Walnut stain finish

Basin: Ceramic Handle: Fingerpull Hardware: Blum runners

Configuration: One fingerpull drawer Warranty: 1 Year Product Warranty

\*Selecting different options may change these dimensions, please refer to the specification images.

The Manhattan wall mounted vanity is the latest solid wood design complimented by square ceramic basins for a modern look. This vanity has excellent design and craftsmanship with its mitred edges for a premium timber vanity look. The premium Ash hardwood has been stained to achieve this classic Walnut colour. You will love the style and functionality of this vanity. It boasts excellent storage which is perfect for those who need a lot of storage space featuring blum runners & steel drawers inside. You won't find anything like this anywhere else especially at such an affordable price! Tap and waste fittings shown in the photos are for illustration purposes only and are sold separately, add them to your order to complete your look.