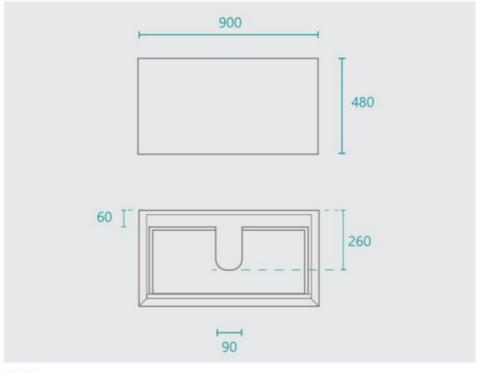

## Manhattan 900 Solid Ash Walnut Wall Mounted Vanity

SKU#: J-2086

From **\$1,454** 

**BASIN OPTION** 

Standard Basin Size: 405mm x 405mm x 110mm\*

Cabinet Size: 900mm x 480mm x 440mm Cabinet Finish: Ash with Walnut stain finish

Basin: Ceramic Handle: Fingerpull Hardware: Blum runners

Configuration: One fingerpull drawer Warranty: 1 Year Product Warranty

\*Selecting different options may change these dimensions, please refer to the specification images.