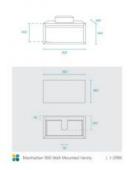

## Manhattan 900 Solid Ash Walnut Wall Mounted Vanity

SKU#: J-2086

From **\$1,454** 

**BASIN OPTION** 

Standard Basin Size: 405mm x 405mm x 110mm\*

Cabinet Size: 900mm x 480mm x 440mm Cabinet Finish: Ash with Walnut stain finish

Basin: Ceramic Handle: Fingerpull Hardware: Blum runners

Configuration: One fingerpull drawer Warranty: 1 Year Product Warranty

\*Selecting different options may change these dimensions, please refer to the specification images.