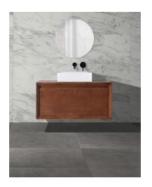

The Manhattan wall mounted vanity is the latest solid wood design complimented by square ceramic basins for a modern look. This vanity has excellent design and craftsmanship with its mitred edges for a premium timber vanity look. The premium Ash hardwood has been stained to achieve this classic Walnut colour. You will love the style and functionality of this vanity. It boasts excellent storage which is perfect for those who need a lot of storage space featuring blum runners & steel drawers inside. You won't find anything like this anywhere else especially at such an affordable price! Tap and waste fittings shown in the photos are for illustration purposes only and are sold separately, add them to your order to complete your look.