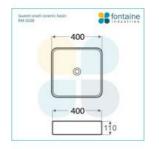

## Manhattan 900 Solid Ash Walnut Wall Mounted Vanity

SKU#: J-2086

From **\$1,454** 

**BASIN OPTION** 

Standard Basin Size: 405mm x 405mm x 110mm\*

Cabinet Size: 900mm x 480mm x 440mm Cabinet Finish: Ash with Walnut stain finish

Basin: Ceramic Handle: Fingerpull Hardware: Blum runners

Configuration: One fingerpull drawer Warranty: 1 Year Product Warranty

\*Selecting different options may change these dimensions, please refer to the specification images.